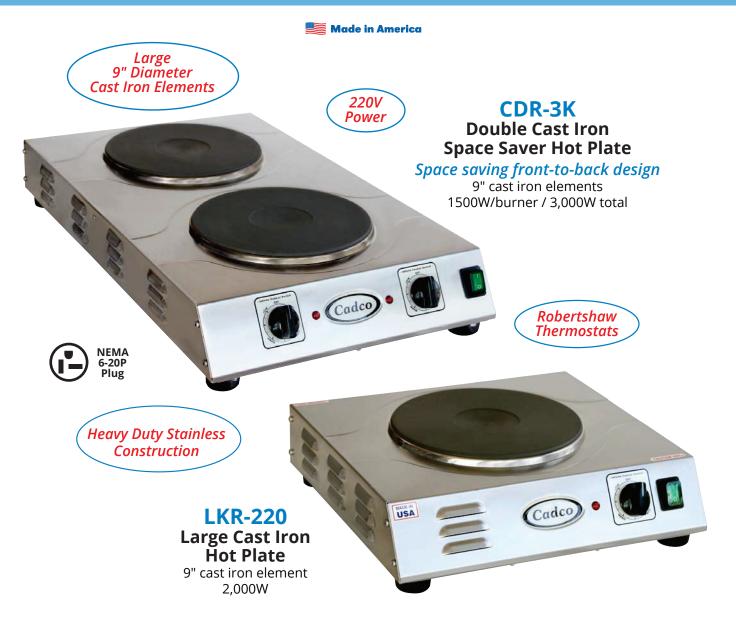

## Cadco Portable Cast Iron Hot Plates - 220V

## **COMMON FEATURES**

- Heavy duty 9" diameter cast iron elements
- Solid elements deliver heat evenly to pot/pan
- High-tech thermostats offer sensitive variable heat control to keep food simmering or boiling
- Signal light glows only during heat cycle
- On/Off power switch

- Compact size saves precious counter space
- Metal housing with easy to clean surface
- Full one year warranty covering parts and labor
- 220 V NEMA 6-20P plug
- UL Safety & Sanitary / C-UL
- Freight class 200

| Model   | Color     | Volts | Watts | Amps | Unit Dimensions          | Unit Wt. | Ship Wt. | Carton Dimensions           | Cube | UPC#           |
|---------|-----------|-------|-------|------|--------------------------|----------|----------|-----------------------------|------|----------------|
| CDR-3K  | Stainless | 220   | 3000  | 13.7 | w:15", h:41/4", d:251/2" | 24 lbs.  | 28 lbs.  | w:281/4", h:91/4", d:163/4" | 2.53 | 654796-64213-7 |
| LKR-220 | Stainless | 220   | 2000  | 9.1  | w:15", h:41/2", d:14"    | 14 lbs.  | 18 lbs.  | w:171/2", h:11", d:171/2"   | 2    | 654796-64202-1 |