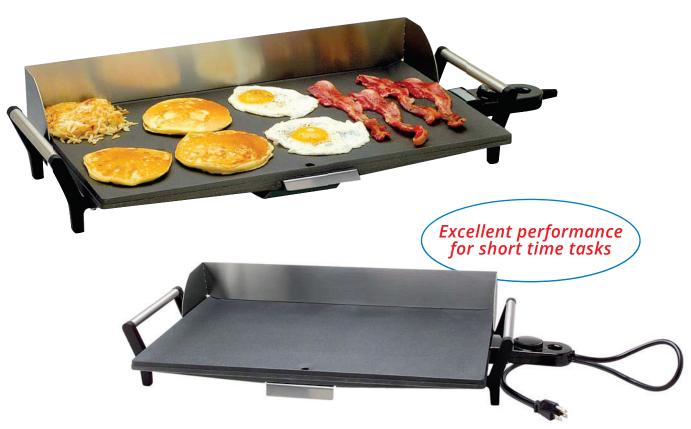

## Cadco Light-Duty Countertop Griddle

**PCG-10C:** Light-Duty Countertop Griddle

## **FEATURES**

- Large, heavy cast cooking area: 21" x 12"
- Charcoal grey, high-tech, non-stick commercial cooking surface
- Cool-touch stainless steel handles
- Removable stainless steel backsplash/ spatter guard attaches easily
- Base immersible for easy cleaning
- Large stainless steel removable grease tray

- Even heat up to 400° F
- Standard voltage for maximum flexibility:
  120 volts -1500 watts 12.5 amps
- NEMA 5-15P plug
- UL Safety & Sanitary, C-UL
- One year limited warranty
- Meant to be used for 2 hours or less at a time
- Freight class 200