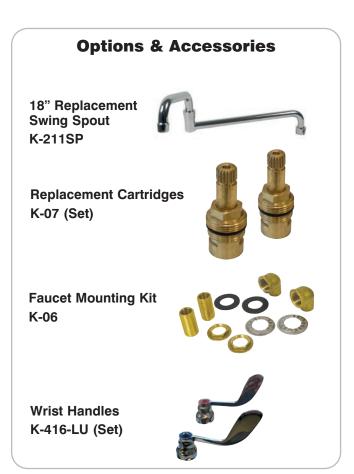

#### **FEATURES:**

18" Jointed Swing Spout.8" O.C. water supply.Quarter-turn wedge style handles.Colored hot & cold Indexes.1.0 GPM/3.8 LPM Aerator. 60 PSI.

#### **MATERIAL:**

Brass chrome plated body & spout. Chrome plated handles.