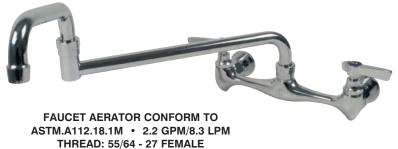

#### **FEATURES:**

18" Jointed Swing Spout.8" O.C. water supply.Quarter-turn wedge style handles.Colored hot & cold Indexes.1.0 GPM/3.8 LPM Aerator. 60 PSI.