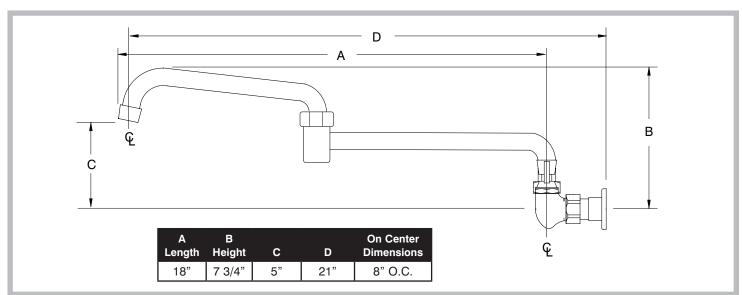

#### **FEATURES:**

18" Jointed Swing Spout.8" O.C. water supply.Quarter-turn wedge style handles.Colored hot & cold Indexes.1.0 GPM/3.8 LPM Aerator. 60 PSI.

## **DIMENSIONS and SPECIFICATIONS**

WARNING: Faucets on this page may expose you to chemicals, including lead, that are known to the State of California to cause cancer or birth defects or other reproductive harm. For more Info., visit www.p65warnings.ca.gov.