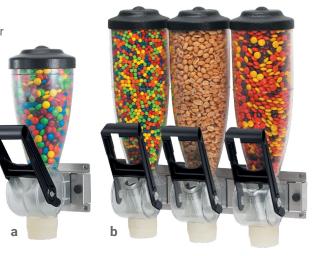

## Wall-Mount Dispensers

- Showcase your dry toppings and ingredients in a merchandising dispenser
- Designed to create a wall-mounted station of any number of ingredients; each dispenser needs just 5" of space
- Accurately dispense ¼-oz to 2-oz portions from a 1- or 2-liter hopper; adjustable in ¼-oz increments
- Not recommended for powders or sticky products, such as crushed candy bars

|   | model/item | description                      | capacity | servings               | dimensions (HxWxD)                                                 | weight |
|---|------------|----------------------------------|----------|------------------------|--------------------------------------------------------------------|--------|
|   | DPD 86680  | wall-mount dry dispenser, single | 2 L      | (270) ¼ oz - (33) 2 oz | 17 <sup>7</sup> /16" x 4 <sup>11</sup> /16" x 6 <sup>5</sup> /16"  | - 4 lb |
| а | DPD 86670  |                                  | 1 L      | (135) ¼ oz - (16) 2 oz | 13 %16" x 4 11/16" x 6 5/16"                                       |        |
| b | DPD 86660  | wall-mount dry dispenser, triple | (3) 2 L  | (270) ¼ oz - (33) 2 oz | 17 <sup>7</sup> /16" x 14 <sup>11</sup> /16" x 6 <sup>5</sup> /16" | 11 lb  |
|   | DPD 86650  |                                  | (3) 1 L  | (135) ¼ oz - (16) 2 oz | 13 %16" x 14 11/16" x 6 5/16"                                      | 10 lb  |