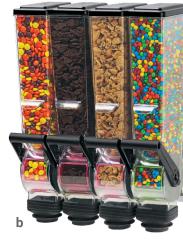

## SlimLine<sup>™</sup> Wall-Mount Dispensers

- Showcase any number of dry toppings and ingredients; each dispenser needs just over 3" of space
- Serve up product consistency with precise portions from a 2-liter or 1.4-liter capacity hopper for locations with limited vertical space or operators looking to refresh ingredients more frequently
- Ideal for soft-serve or yogurt toppings such as granola, crisped rice and crushed cookies; not recommended for powders or crushed candy bars

| model/item | description                                                 | capacity                                                                                                                                                                                                                                     | servings                                                                                                                                                                                      | dimensions (HxWxD)                                                                                                                                                                                                                                                                                                                                                                                                                                                                                            | weight                                                                                                                                                                                                                                                                                                                                                                                                                                                                                                                                                                                                                                                                                                                                   |
|------------|-------------------------------------------------------------|----------------------------------------------------------------------------------------------------------------------------------------------------------------------------------------------------------------------------------------------|-----------------------------------------------------------------------------------------------------------------------------------------------------------------------------------------------|---------------------------------------------------------------------------------------------------------------------------------------------------------------------------------------------------------------------------------------------------------------------------------------------------------------------------------------------------------------------------------------------------------------------------------------------------------------------------------------------------------------|------------------------------------------------------------------------------------------------------------------------------------------------------------------------------------------------------------------------------------------------------------------------------------------------------------------------------------------------------------------------------------------------------------------------------------------------------------------------------------------------------------------------------------------------------------------------------------------------------------------------------------------------------------------------------------------------------------------------------------------|
| DFD 88750  | — wall-mount SlimLine™ dry dispenser, single                | 2 L                                                                                                                                                                                                                                          | (135) ½ oz - (45) 1 ½ oz                                                                                                                                                                      | 17 %16" x 3 %16" x 6 15/16"                                                                                                                                                                                                                                                                                                                                                                                                                                                                                   | 5 lb                                                                                                                                                                                                                                                                                                                                                                                                                                                                                                                                                                                                                                                                                                                                     |
| DFD 89264  |                                                             | 1.4 L                                                                                                                                                                                                                                        | (94) ½ oz - (31) 1 ½ oz                                                                                                                                                                       | 13 <sup>5</sup> / <sub>8</sub> " x 3 <sup>3</sup> / <sub>16</sub> " x 6 <sup>15</sup> / <sub>16</sub> "                                                                                                                                                                                                                                                                                                                                                                                                       | 4 lb                                                                                                                                                                                                                                                                                                                                                                                                                                                                                                                                                                                                                                                                                                                                     |
| DFD 88760  | wall-mount SlimLine™ dry dispenser, double                  | (2) 2 L                                                                                                                                                                                                                                      | (135) ½ oz - (45) 1 ½ oz                                                                                                                                                                      | 17 % x 6 % x 6 % x 6 15 % 16 " x 6 15 % 16 "                                                                                                                                                                                                                                                                                                                                                                                                                                                                  | 8 lb                                                                                                                                                                                                                                                                                                                                                                                                                                                                                                                                                                                                                                                                                                                                     |
| DFD 88770  | — wall-mount SlimLine™ dry dispenser, triple                | (3) 2 L                                                                                                                                                                                                                                      | (135) ½ oz - (45) 1 ½ oz                                                                                                                                                                      | 17 %16" x 9 11/16" x 6 15/16"                                                                                                                                                                                                                                                                                                                                                                                                                                                                                 | 12 lb                                                                                                                                                                                                                                                                                                                                                                                                                                                                                                                                                                                                                                                                                                                                    |
| DFD 89266  |                                                             | (3) 1.4 L                                                                                                                                                                                                                                    | (94) ½ oz - (31) 1 ½ oz                                                                                                                                                                       | 13 <sup>5</sup> / <sub>8</sub> " x 9 <sup>11</sup> / <sub>16</sub> " x 6 <sup>15</sup> / <sub>16</sub> "                                                                                                                                                                                                                                                                                                                                                                                                      | 11 lb                                                                                                                                                                                                                                                                                                                                                                                                                                                                                                                                                                                                                                                                                                                                    |
| DFD 88780  | — wall-mount SlimLine™ dry dispenser, quad                  | (4) 2 L                                                                                                                                                                                                                                      | (135) ½ oz - (45) 1 ½ oz                                                                                                                                                                      | 17 % 16" x 12 15/16" x 6 15/16"                                                                                                                                                                                                                                                                                                                                                                                                                                                                               | 16 lb                                                                                                                                                                                                                                                                                                                                                                                                                                                                                                                                                                                                                                                                                                                                    |
| DFD 89267  |                                                             | (4) 1.4 L                                                                                                                                                                                                                                    | (94) ½ oz - (31) 1 ½ oz                                                                                                                                                                       | 13 <sup>5</sup> / <sub>8</sub> " x 12 <sup>15</sup> / <sub>16</sub> " x 6 <sup>15</sup> / <sub>16</sub> "                                                                                                                                                                                                                                                                                                                                                                                                     | 15 lb                                                                                                                                                                                                                                                                                                                                                                                                                                                                                                                                                                                                                                                                                                                                    |
|            | DFD 88750 DFD 89264 DFD 88760 DFD 88770 DFD 89266 DFD 88780 | DFD 88750 DFD 89264  DFD 88760  Wall-mount SlimLine™ dry dispenser, single  DFD 88770 DFD 89266  DFD 88780  Wall-mount SlimLine™ dry dispenser, triple  Wall-mount SlimLine™ dry dispenser, triple  Wall-mount SlimLine™ dry dispenser, quad | DFD 88750 DFD 89264  wall-mount SlimLine™ dry dispenser, single DFD 88760 DFD 88770 DFD 88770 DFD 89266  wall-mount SlimLine™ dry dispenser, double (2) 2 L (3) 2 L (3) 1.4 L (4) 2 L (4) 2 L | DFD 88750       wall-mount SlimLine™ dry dispenser, single       2 L       (135) ½ oz - (45) 1 ½ oz         DFD 89264       1.4 L       (94) ½ oz - (31) 1 ½ oz         DFD 88760       wall-mount SlimLine™ dry dispenser, double       (2) 2 L       (135) ½ oz - (45) 1 ½ oz         DFD 88770       wall-mount SlimLine™ dry dispenser, triple       (3) 2 L       (135) ½ oz - (45) 1 ½ oz         DFD 89266       wall-mount SlimLine™ dry dispenser, quad       (4) 2 L       (135) ½ oz - (45) 1 ½ oz | DFD 88750       wall-mount SlimLine™ dry dispenser, single       2 L       (135) ½ oz - (45) 1 ½ oz       17 %/6" x 3 ³/6" x 6 ¹5/16"         DFD 88760       wall-mount SlimLine™ dry dispenser, double       (2) 2 L       (135) ½ oz - (45) 1 ½ oz       17 %/6" x 6 ³/6" x 6 ¹5/16"         DFD 88770       wall-mount SlimLine™ dry dispenser, triple       (3) 2 L       (135) ½ oz - (45) 1 ½ oz       17 %/6" x 6 ¹5/16"         DFD 89266       wall-mount SlimLine™ dry dispenser, triple       (3) 1.4 L       (94) ½ oz - (31) 1 ½ oz       17 %/6" x 9 ¹¹/16" x 6 ¹5/16"         DFD 88780       wall-mount SlimLine™ dry dispenser, quad       (4) 2 L       (135) ½ oz - (45) 1 ½ oz       17 %/6" x 12 ¹5/16" x 6 ¹5/16" |