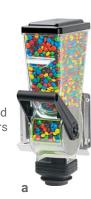

## SlimLine<sup>™</sup> Wall-Mount Dispensers

- Showcase any number of dry toppings and ingredients; each dispenser needs just over 3" of space
- Serve up product consistency with precise portions from a 2-liter or 1.4-liter capacity hopper for locations with limited vertical space or operators looking to refresh ingredients more frequently
- Ideal for soft-serve or yogurt toppings such as granola, crisped rice and crushed cookies; not recommended for powders or crushed candy bars

| model/item | description                                                 | capacity                                                                                                                                                                                                                                     | servings                                                                                                                                                                                      | dimensions (HxWxD)                                                                                                                                                                                                                                                                                                                                                                                                                                                                                            | weight                                                                                                                                                                                                                                                                                                                                                                                                                                                                                                                                                                                                                                                                                                                                   |
|------------|-------------------------------------------------------------|----------------------------------------------------------------------------------------------------------------------------------------------------------------------------------------------------------------------------------------------|-----------------------------------------------------------------------------------------------------------------------------------------------------------------------------------------------|---------------------------------------------------------------------------------------------------------------------------------------------------------------------------------------------------------------------------------------------------------------------------------------------------------------------------------------------------------------------------------------------------------------------------------------------------------------------------------------------------------------|------------------------------------------------------------------------------------------------------------------------------------------------------------------------------------------------------------------------------------------------------------------------------------------------------------------------------------------------------------------------------------------------------------------------------------------------------------------------------------------------------------------------------------------------------------------------------------------------------------------------------------------------------------------------------------------------------------------------------------------|
| DFD 88750  | — wall-mount SlimLine™ dry dispenser, single                | 2 L                                                                                                                                                                                                                                          | (135) ½ oz - (45) 1 ½ oz                                                                                                                                                                      | 17 %16" x 3 %16" x 6 15/16"                                                                                                                                                                                                                                                                                                                                                                                                                                                                                   | 5 lb                                                                                                                                                                                                                                                                                                                                                                                                                                                                                                                                                                                                                                                                                                                                     |
| DFD 89264  |                                                             | 1.4 L                                                                                                                                                                                                                                        | (94) ½ oz - (31) 1 ½ oz                                                                                                                                                                       | 13 <sup>5</sup> / <sub>8</sub> " x 3 <sup>3</sup> / <sub>16</sub> " x 6 <sup>15</sup> / <sub>16</sub> "                                                                                                                                                                                                                                                                                                                                                                                                       | 4 lb                                                                                                                                                                                                                                                                                                                                                                                                                                                                                                                                                                                                                                                                                                                                     |
| DFD 88760  | wall-mount SlimLine™ dry dispenser, double                  | (2) 2 L                                                                                                                                                                                                                                      | (135) ½ oz - (45) 1 ½ oz                                                                                                                                                                      | 17 % x 6 % x 6 % x 6 15 % 16 " x 6 15 % 16 "                                                                                                                                                                                                                                                                                                                                                                                                                                                                  | 8 lb                                                                                                                                                                                                                                                                                                                                                                                                                                                                                                                                                                                                                                                                                                                                     |
| DFD 88770  | — wall-mount SlimLine™ dry dispenser, triple                | (3) 2 L                                                                                                                                                                                                                                      | (135) ½ oz - (45) 1 ½ oz                                                                                                                                                                      | 17 %16" x 9 11/16" x 6 15/16"                                                                                                                                                                                                                                                                                                                                                                                                                                                                                 | 12 lb                                                                                                                                                                                                                                                                                                                                                                                                                                                                                                                                                                                                                                                                                                                                    |
| DFD 89266  |                                                             | (3) 1.4 L                                                                                                                                                                                                                                    | (94) ½ oz - (31) 1 ½ oz                                                                                                                                                                       | 13 <sup>5</sup> / <sub>8</sub> " x 9 <sup>11</sup> / <sub>16</sub> " x 6 <sup>15</sup> / <sub>16</sub> "                                                                                                                                                                                                                                                                                                                                                                                                      | 11 lb                                                                                                                                                                                                                                                                                                                                                                                                                                                                                                                                                                                                                                                                                                                                    |
| DFD 88780  | — wall-mount SlimLine™ dry dispenser, quad                  | (4) 2 L                                                                                                                                                                                                                                      | (135) ½ oz - (45) 1 ½ oz                                                                                                                                                                      | 17 % 16" x 12 15/16" x 6 15/16"                                                                                                                                                                                                                                                                                                                                                                                                                                                                               | 16 lb                                                                                                                                                                                                                                                                                                                                                                                                                                                                                                                                                                                                                                                                                                                                    |
| DFD 89267  |                                                             | (4) 1.4 L                                                                                                                                                                                                                                    | (94) ½ oz - (31) 1 ½ oz                                                                                                                                                                       | 13 <sup>5</sup> / <sub>8</sub> " x 12 <sup>15</sup> / <sub>16</sub> " x 6 <sup>15</sup> / <sub>16</sub> "                                                                                                                                                                                                                                                                                                                                                                                                     | 15 lb                                                                                                                                                                                                                                                                                                                                                                                                                                                                                                                                                                                                                                                                                                                                    |
|            | DFD 88750 DFD 89264 DFD 88760 DFD 88770 DFD 89266 DFD 88780 | DFD 88750 DFD 89264  DFD 88760  Wall-mount SlimLine™ dry dispenser, single  DFD 88770 DFD 89266  DFD 88780  Wall-mount SlimLine™ dry dispenser, triple  Wall-mount SlimLine™ dry dispenser, triple  Wall-mount SlimLine™ dry dispenser, quad | DFD 88750 DFD 89264  wall-mount SlimLine™ dry dispenser, single DFD 88760 DFD 88770 DFD 88770 DFD 89266  wall-mount SlimLine™ dry dispenser, double (2) 2 L (3) 2 L (3) 1.4 L (4) 2 L (4) 2 L | DFD 88750       wall-mount SlimLine™ dry dispenser, single       2 L       (135) ½ oz - (45) 1 ½ oz         DFD 89264       1.4 L       (94) ½ oz - (31) 1 ½ oz         DFD 88760       wall-mount SlimLine™ dry dispenser, double       (2) 2 L       (135) ½ oz - (45) 1 ½ oz         DFD 88770       wall-mount SlimLine™ dry dispenser, triple       (3) 2 L       (135) ½ oz - (45) 1 ½ oz         DFD 89266       wall-mount SlimLine™ dry dispenser, quad       (4) 2 L       (135) ½ oz - (45) 1 ½ oz | DFD 88750       wall-mount SlimLine™ dry dispenser, single       2 L       (135) ½ oz - (45) 1 ½ oz       17 %/6" x 3 ³/6" x 6 ¹5/16"         DFD 88760       wall-mount SlimLine™ dry dispenser, double       (2) 2 L       (135) ½ oz - (45) 1 ½ oz       17 %/6" x 6 ³/6" x 6 ¹5/16"         DFD 88770       wall-mount SlimLine™ dry dispenser, triple       (3) 2 L       (135) ½ oz - (45) 1 ½ oz       17 %/6" x 6 ¹5/16"         DFD 89266       wall-mount SlimLine™ dry dispenser, triple       (3) 1.4 L       (94) ½ oz - (31) 1 ½ oz       17 %/6" x 9 ¹¹/16" x 6 ¹5/16"         DFD 88780       wall-mount SlimLine™ dry dispenser, quad       (4) 2 L       (135) ½ oz - (45) 1 ½ oz       17 %/6" x 12 ¹5/16" x 6 ¹5/16" |