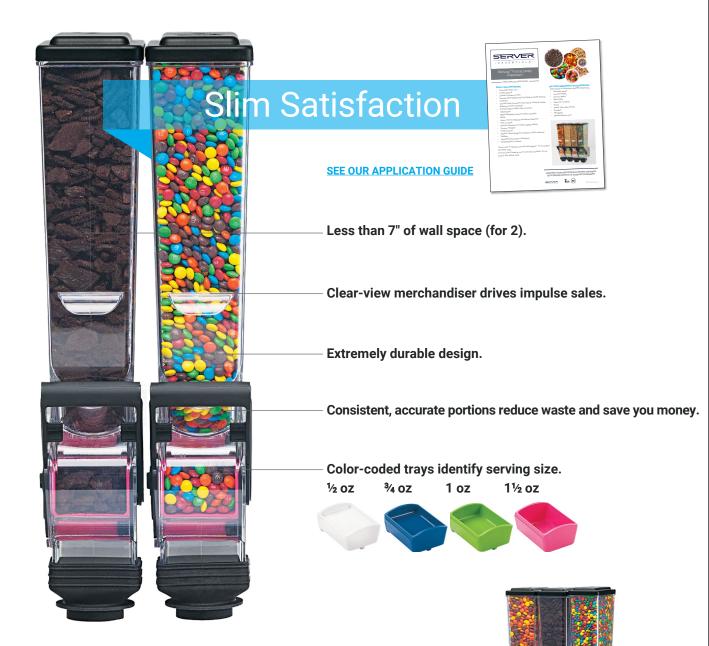

## SlimLine<sup>™</sup> Wall-Mount Dispensers

- Showcase any number of dry toppings and ingredients; each dispenser needs just over 3" of space
- Serve up product consistency with precise portions from a 2-liter or 1.4-liter capacity hopper for locations with limited vertical space or operators looking to refresh ingredients more frequently
- Ideal for soft-serve or yogurt toppings such as granola, crisped rice and crushed cookies; not recommended for powders or crushed candy bars