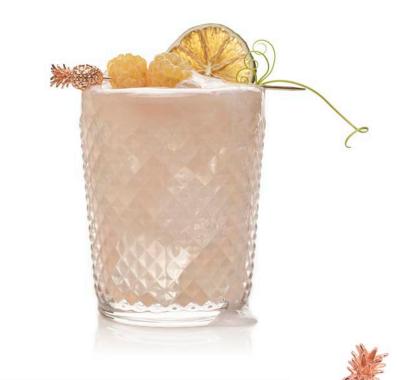

## **COCKTAIL PICKS**

Choose from a variety of designs and finishes. Garnishes have never looked so good.

- > 18–8 Stainless steel core construction.
- > Sharp point quickly and cleanly pierces garnishes.
- > Designed not to fall into martini glasses.
- > Choice of six styles in multiple finishes.
- > Sold in packs of 12.