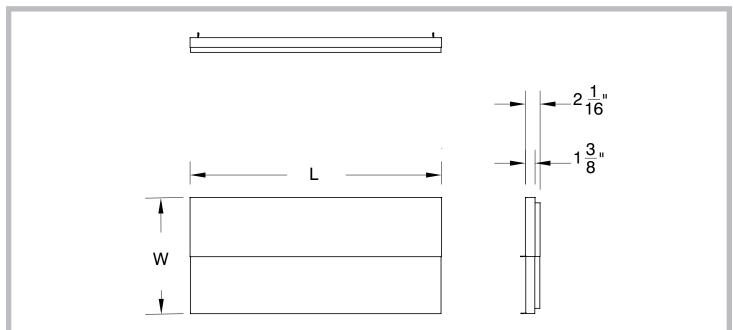

## **MATERIAL:**

20 Gauge type 300 stainless steel

| Model #      | Size<br>W x L     | Description                                                                  | Approx.<br>Weight | Approx.<br>Cu. Ft. |
|--------------|-------------------|------------------------------------------------------------------------------|-------------------|--------------------|
| PRA-SSC-12   | 16-1/2" x 11-1/2" | Fits 12" Ice Bin                                                             | 5 lbs.            | 1                  |
| PRA-SSC-18   | 16-1/2" x 17-1/2" | Fits 18" Ice Bin                                                             | 6 lbs.            | 1                  |
| PRA-SSC-24   | 16-1/2" x 23-1/2" | Fits 24" Ice Bin                                                             | 7 lbs.            | 1                  |
| PRA-SSC-30   | 16-1/2" x 29-1/2" | Fits 30" Ice Bin                                                             | 8 lbs.            | 1                  |
| PRA-SSC-36   | 16-1/2" x 35-1/2" | Fits 36" Ice Bin                                                             | 9 lbs.            | 1                  |
| PRA-SSC-42   | 16-1/2" x 41-1/2" | Fits 42" Ice Bin                                                             | 10 lbs.           | 2                  |
| PRA-SSC-48   | 16-1/2" x 47-1/2" | Fits 48" Ice Bin                                                             | 11 lbs.           | 2                  |
| PRA-SSC-PT30 | 38-1/2" x 23-1/2" | Fits PRPT-2442, PRPT-2442-10,<br>PR-44X42SP-10L or R, &<br>PR-42X42-10L or R | 12 lbs.           | 2                  |
| PRA-SSC-PT42 | 26-1/2" x 23-1/2" | Fits PR-44X30SP-10L or R and PR-42X30-10L or R                               | 12 lbs.           | 2                  |

## **DETAILS and SPECIFICATIONS**

TOL Overall: ± .500" Interior: ± .250"

ALL DIMENSIONS ARE TYPICAL

Customer Service Available To Assist You 1-800-645-3166 8:30 am - 7:00 pm E.S.T.

For Orders & Customer Service: