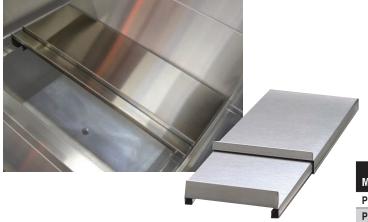

## RESTIGE Signature Series Stainless Steel Ice Bin Covers For PRI-19 & PRI-24 Series Ice Bins

| ltem #:    | Qty #: |
|------------|--------|
| Model #:   |        |
| Project #: |        |

NOTE: All Bottle Racks Must Be Removed To Use Ice Bin Covers

## **FEATURES:**

All stainless steel construction.

Easy to open and close with front-to-back sliding motion.

## **MATERIAL:**

20 Gauge type 300 stainless steel

| Model #      | Size<br>W x L     | Description                                                                  | Approx.<br>Weight | Approx.<br>Cu. Ft. |
|--------------|-------------------|------------------------------------------------------------------------------|-------------------|--------------------|
| PRA-SSC-12   | 16-1/2" x 11-1/2" | Fits 12" Ice Bin                                                             | 5 lbs.            | 1                  |
| PRA-SSC-18   | 16-1/2" x 17-1/2" | Fits 18" Ice Bin                                                             | 6 lbs.            | 1                  |
| PRA-SSC-24   | 16-1/2" x 23-1/2" | Fits 24" Ice Bin                                                             | 7 lbs.            | 1                  |
| PRA-SSC-30   | 16-1/2" x 29-1/2" | Fits 30" Ice Bin                                                             | 8 lbs.            | 1                  |
| PRA-SSC-36   | 16-1/2" x 35-1/2" | Fits 36" Ice Bin                                                             | 9 lbs.            | 1                  |
| PRA-SSC-42   | 16-1/2" x 41-1/2" | Fits 42" Ice Bin                                                             | 10 lbs.           | 2                  |
| PRA-SSC-48   | 16-1/2" x 47-1/2" | Fits 48" Ice Bin                                                             | 11 lbs.           | 2                  |
| PRA-SSC-PT30 | 38-1/2" x 23-1/2" | Fits PRPT-2442, PRPT-2442-10,<br>PR-44X42SP-10L or R, &<br>PR-42X42-10L or R | 12 lbs.           | 2                  |
| PRA-SSC-PT42 | 26-1/2" x 23-1/2" | Fits PR-44X30SP-10L or R and PR-42X30-10L or R                               | 12 lbs.           | 2                  |