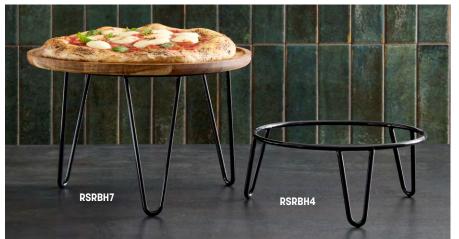

## **Loft Collection Rubberized** Hairpin Stands 🚺 🕕

The newest additions to our black rubberized stands, these risers boast unique hairpin curved legs with an added rubberized texture to keep things in place. No more sliding pizzas!

RSRBH4 9" Dia. x 4" H

(22.9 x 10.2 cm)

9" Dia. x 7" H RSRBH7

(22.9 x 17.8 cm)