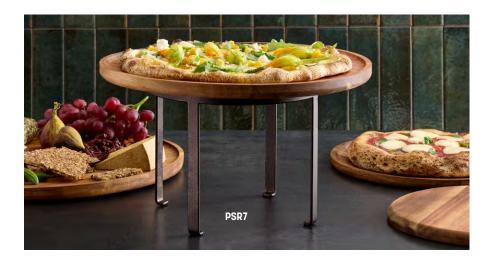

## **Loft Collection Rustic** Iron Stand 🚺 🕕

Finally a pizza stand equally as cool as the pizzas it displays. Made of black iron with a rustic finish, this 7" high stand stylishly saves space on the table while allowing space for condiments underneath. Pair with your favorite wood serving board from the Loft Collection to complete the vibe.

PSR7 9" Dia. x 7" H

(22.9 x 17.8 cm)