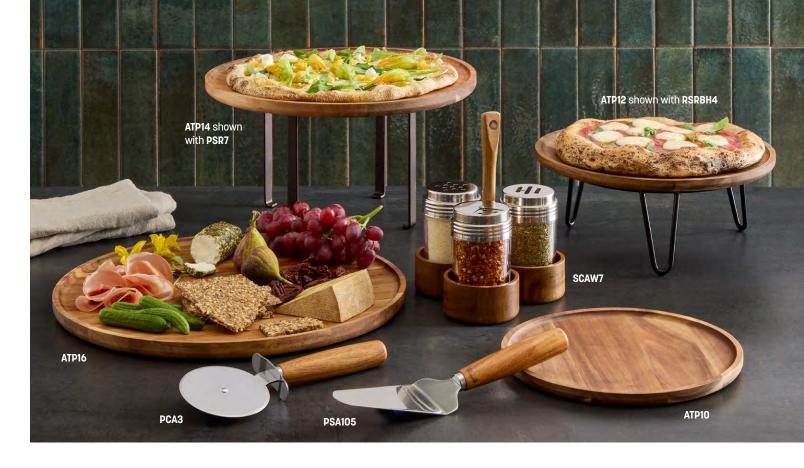

## THE LOFT COLLECTION

With a hint of industrial design and a mix of materials, the Loft Collection has hit the pizza scene in a big way. Rich wood serving boards and accessories are the backbone of the collection, coordinating seamlessly to serve up the latest culinary trends. And the black and rustic stands bring the collection to new heights. Use the pieces together for the maximal impact.

## **Loft Collection Rubberized** Hairpin Stands 🚺 🕕

The newest additions to our black rubberized stands, these risers boast unique hairpin curved legs with an added rubberized texture to keep things in place. No more sliding pizzas!

RSRBH4 9" Dia. x 4" H

(22.9 x 10.2 cm)

9" Dia. x 7" H RSRBH7

(22.9 x 17.8 cm)

## **Loft Collection Rustic** Iron Stand 🚺 🕕

Finally a pizza stand equally as cool as the pizzas it displays. Made of black iron with a rustic finish, this 7" high stand stylishly saves space on the table while allowing space for condiments underneath. Pair with your favorite wood serving board from the Loft Collection to complete the vibe.

PSR7 9" Dia. x 7" H

(22.9 x 17.8 cm)