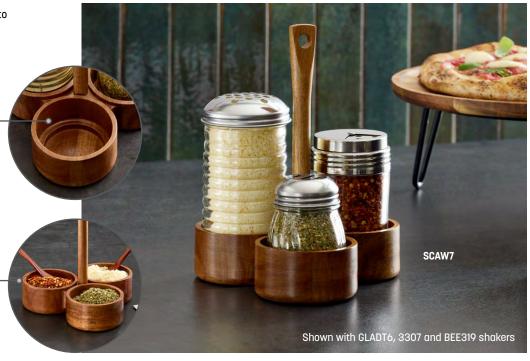

### Loft Collection Acacia Wood Shaker Caddy

Stylishly bring the condiments to the table with this beautifully designed caddy from the Loft Collection. Made of intricately grained Acacia wood, this caddy includes three holders for a trio of shakers or loose condiments. And the smart inset design allows for a solid fit for most 6 to 12 oz. shakers. Knockdown handle also allows for smart shipping and storage.

SCAW7 Fits Most 6 oz. (177.4 mL) to 12 oz. (354.9 mL) Shakers 7" L x 6 ½" W x 8 ¾" H

(17.8 x 16.5 x 21.9 cm)

FITS AN ASSORTMENT OF SHAKERS DUE TO BUILT-IN LEDGE

USE TO CREATE A FRESH CONDIMENT STATION