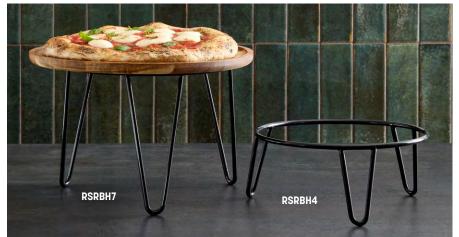

## **Loft Collection Rubberized** Hairpin Stands 🚺 🕕

The newest additions to our black rubberized stands, these risers boast unique hairpin curved legs with an added rubberized texture to keep things in place. No more sliding pizzas!

RSRBH4 9" Dia. x 4" H

(22.9 x 10.2 cm)

9" Dia. x 7" H RSRBH7

(22.9 x 17.8 cm)

### **Loft Collection Rustic** Iron Stand 🚺 🕕

Finally a pizza stand equally as cool as the pizzas it displays. Made of black iron with a rustic finish, this 7" high stand stylishly saves space on the table while allowing space for condiments underneath. Pair with your favorite wood serving board from the Loft Collection to complete the vibe.

PSR7 9" Dia. x 7" H

(22.9 x 17.8 cm)