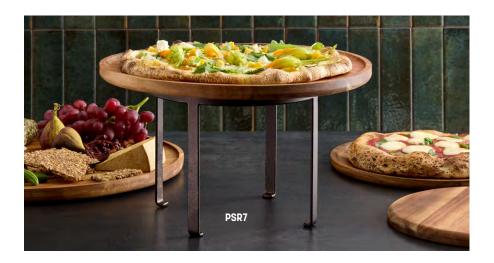

### **Loft Collection Rustic** Iron Stand 🚺 🕕

Finally a pizza stand equally as cool as the pizzas it displays. Made of black iron with a rustic finish, this 7" high stand stylishly saves space on the table while allowing space for condiments underneath. Pair with your favorite wood serving board from the Loft Collection to complete the vibe.

PSR7 9" Dia. x 7" H

(22.9 x 17.8 cm)