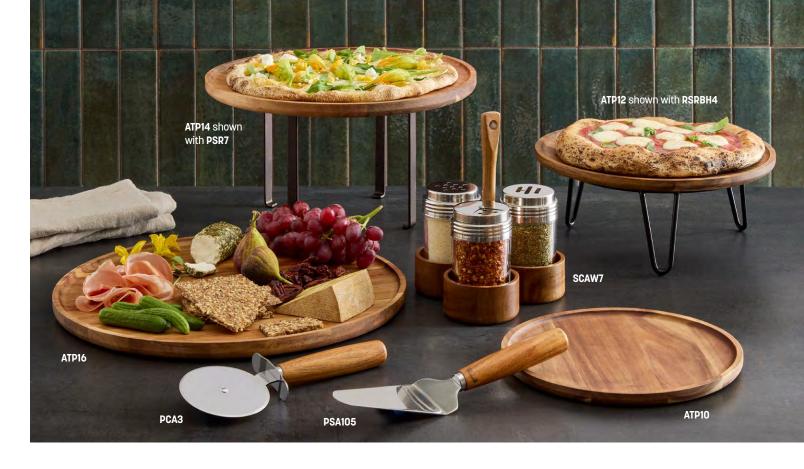

#### THE LOFT COLLECTION

With a hint of industrial design and a mix of materials, the Loft Collection has hit the pizza scene in a big way. Rich wood serving boards and accessories are the backbone of the collection, coordinating seamlessly to serve up the latest culinary trends. And the black and rustic stands bring the collection to new heights. Use the pieces together for the maximal impact.

### Loft Collection Acacia Wood Serving Boards

Plate up anything from pizzas to charcuterie in these beautifully grained wood boards. Made of durable Acacia wood, each board is double-sided for versatility in serving. Pair with risers and accessories from the Loft Collection for a complete look.

ATP10 10" Dia. x 5%" H

(25.4 x 1.6 cm)

**ATP12** 12" Dia. x 5/8" H

(30.5 x 1.6 cm)

ATP14 14" Dia. x 5%" H

(35.6 x 1.6 cm)

ATP16 16" Dia. x 5/8" H

(40.6 x 1.6 cm)

# Loft Collection Acacia Wood-Handled Accessories

Pizza serving utensils that now offer form, function and beauty. The Loft Collection pizza cutter and server are designed to sit proudly on the table with their beautiful Acacia wood handles and durable stainless steel finish.

#### Pizza Cutter

PCA3 3 1/2" Dia. Wheel (8.9 cm)

**Pizza Server** 

**PSA105** 5  $\frac{1}{2}$ " L x 2  $\frac{3}{8}$ " W Blade, 10  $\frac{3}{4}$ " Overall

(14 x 6, 26.4 cm)

### Loft Collection Acacia Wood Shaker Caddy

Stylishly bring the condiments to the table with this beautifully designed caddy from the Loft Collection. Made of intricately grained Acacia wood, this caddy includes three holders for a trio of shakers or loose condiments. And the smart inset design allows for a solid fit for most 6 to 12 oz. shakers. Knockdown handle also allows for smart shipping and storage.

SCAW7 Fits Most 6 oz. (177.4 mL) to 12 oz. (354.9 mL) Shakers 7" L x 6 ½" W x 8 ¾" H

(17.8 x 16.5 x 21.9 cm)

FITS AN ASSORTMENT OF SHAKERS DUE TO BUILT-IN LEDGE

USE TO CREATE A FRESH CONDIMENT STATION