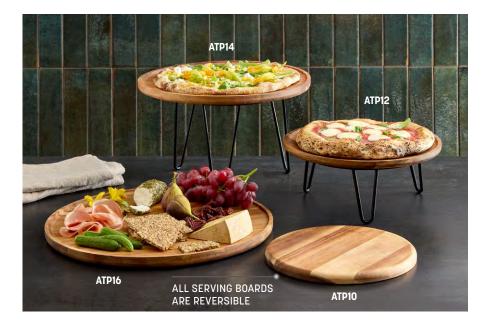

### Loft Collection Acacia Wood Serving Boards

Plate up anything from pizzas to charcuterie in these beautifully grained wood boards. Made of durable Acacia wood, each board is double-sided for versatility in serving. Pair with risers and accessories from the Loft Collection for a complete look.

ATP10 10" Dia. x 5%" H

(25.4 x 1.6 cm)

**ATP12** 12" Dia. x 5/8" H

(30.5 x 1.6 cm)

ATP14 14" Dia. x 5%" H

(35.6 x 1.6 cm)

ATP16 16" Dia. x 5/8" H

(40.6 x 1.6 cm)