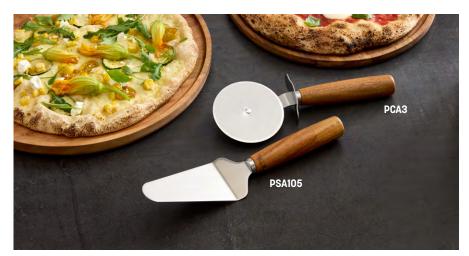

# Loft Collection Acacia Wood-Handled Accessories

Pizza serving utensils that now offer form, function and beauty. The Loft Collection pizza cutter and server are designed to sit proudly on the table with their beautiful Acacia wood handles and durable stainless steel finish.

#### Pizza Cutter

PCA3 3 1/2" Dia. Wheel (8.9 cm)

**Pizza Server** 

**PSA105** 5  $\frac{1}{2}$ " L x 2  $\frac{3}{8}$ " W Blade, 10  $\frac{3}{4}$ " Overall

(14 x 6, 26.4 cm)