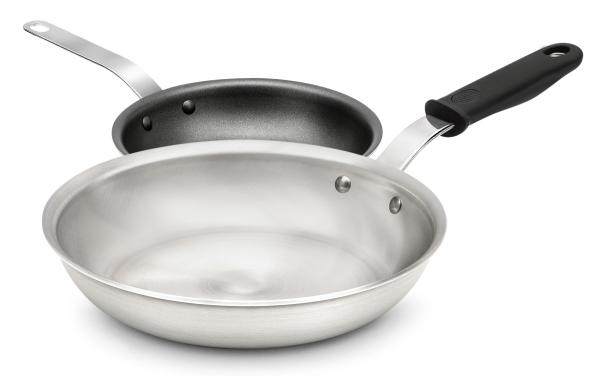

## **The Perfect Grip**

Our new handle design is innovative, ergonomic, and heat-resistant for an exceptional user experience. It's cool and comfortable, so anyone can cook with confidence.

NEW! SILICONE HANDLE

NEW! PLATED HANDLE

## **NEW COOKWARE HANDLE**

- Ergonomic and Comfortable
- NSF Certified
- Cooler than TriVent handle
- Updated hangtag/label branding for dealer showrooms displays
- Available on Tribute® and Wear-Ever® cookware

New look and feel

- Patent pending no slip-off grip design
- Heat resistant up to 450°F continuous use, 600°F intermittent use

Scan to view our cookware offering

1236 North 18th Street Sheboygan, WI 53081-3201 Tel: 800-628-0830 / Fax: 800-752-5620 / Tel: 920-457-4851 VollrathFoodservice.com