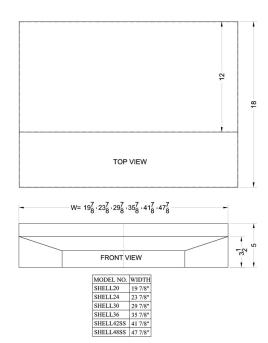

### **HSHELL30PL Specifications:**

| Overview               |                   |
|------------------------|-------------------|
| Height of Cabinet      | 5.0" (13 cm)      |
| Width                  | 30.0" (76 cm)     |
| Depth                  | 18.0" (46 cm)     |
| Cabinet                | Platinum          |
| Weight                 | 10.0 lbs. (5 kg)  |
| Shipping Weight        | 22.0 lbs. (10 kg) |
| Parts & Labor Warranty | 1 Year            |
| UPC                    | 761101077437      |