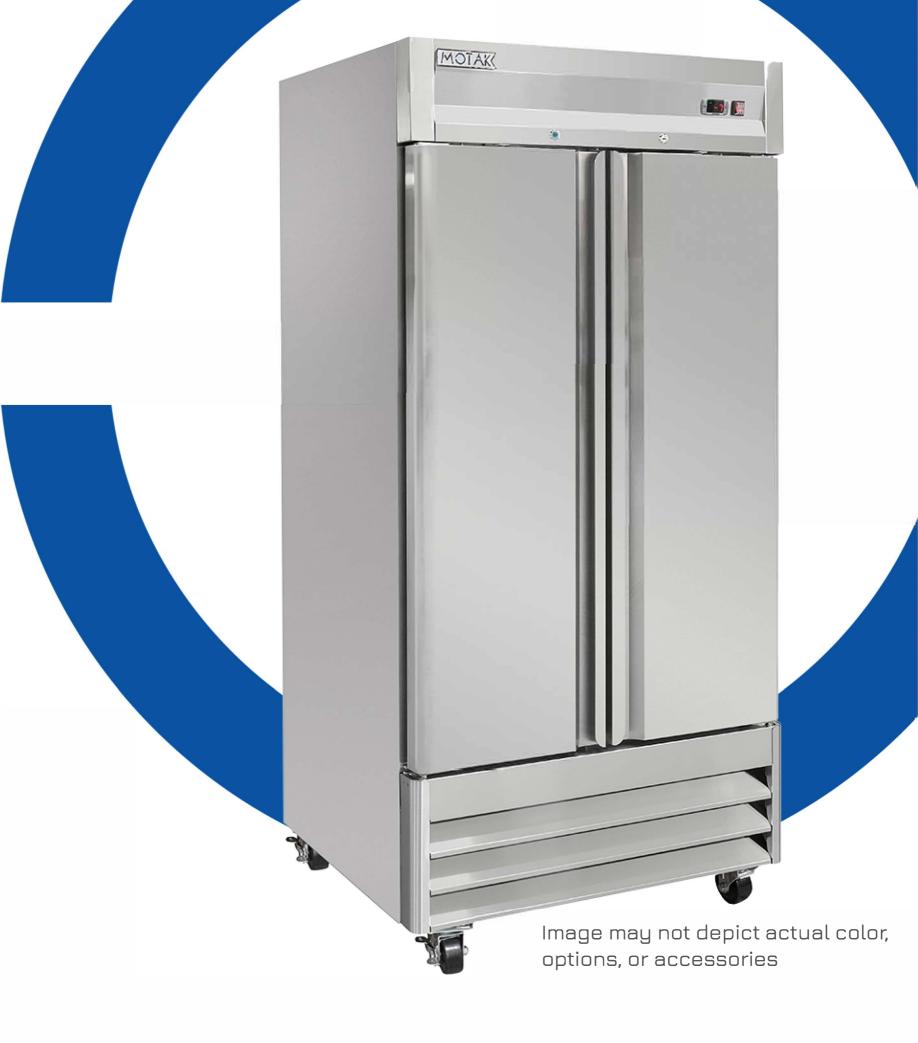

# MOTAK

Two-section Reach-in Refrigerator

Model #: MSD-2DR-BAL-35-HC

#### **Product Details**

- Eco-friendly R290 refrigerant
- Exterior: stainless steel front & sides; back is aluminum
- Interior: aluminum
- Self-closing doors with 90° stay-open feature & locks
- Adjustable, heavy-duty, coated shelves
- Condenser coil is easy to access for cleaning and maintenance
- Factory-installed, swivel casters
- Zero clearance sides, 2" rear
- Temperature range: 28° to 50°F