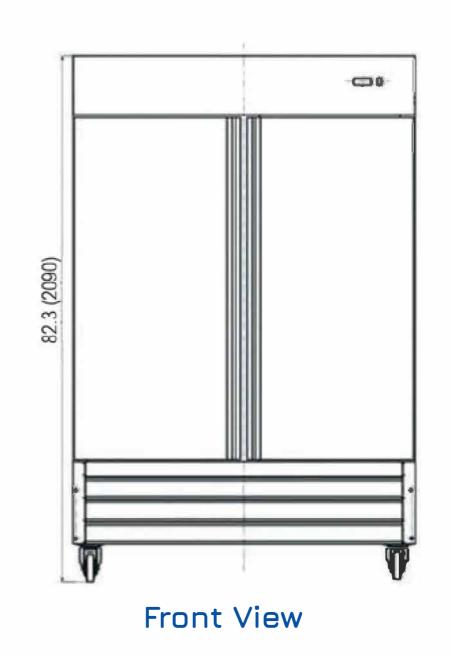

#### Cabinet Dims (in) NEMA Crated Cord Model Shelves Voltage Doors Amp Plug Length (ft) Weight (lbs) Width Depth Height MSD-2DR-BAL-35-HC 419 lbs. 2 39.5" 32.7" 82.3" 115/60/1 12.0 5-15P 10 ft. 6

### Plan View

Top View

Side View

MOTAK | 305 KaTom Drive, Kodak, TN 37764 | 800-541-8683 | www.katom.com

MOTAK reserves the right to make changes to the design or specifications without prior notice.