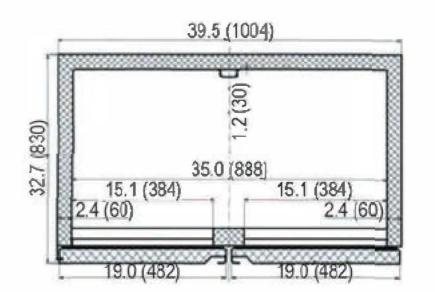

#### Cabinet Dims (in) NEMA Crated Cord Model Shelves Voltage Doors Amp Plug Length (ft) Weight (lbs) Width Depth Height MSD-2DR-BAL-35-HC 419 lbs. 2 39.5" 32.7" 82.3" 115/60/1 12.0 5-15P 10 ft. 6

### Plan View

Top View

Side View

MOTAK | 305 KaTom Drive, Kodak, TN 37764 | 800-541-8683 | www.katom.com

MOTAK reserves the right to make changes to the design or specifications without prior notice.