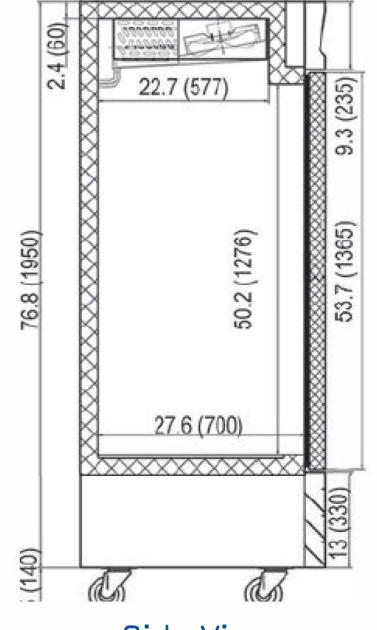

#### Cabinet Dims (in) NEMA Crated Cord Model Shelves Voltage Doors Amp Plug Length (ft) Weight (lbs) Width Depth Height MSD-2DR-BAL-35-HC 419 lbs. 2 39.5" 32.7" 82.3" 115/60/1 12.0 5-15P 10 ft. 6

### Plan View

Top View

Side View

MOTAK | 305 KaTom Drive, Kodak, TN 37764 | 800-541-8683 | www.katom.com

MOTAK reserves the right to make changes to the design or specifications without prior notice.