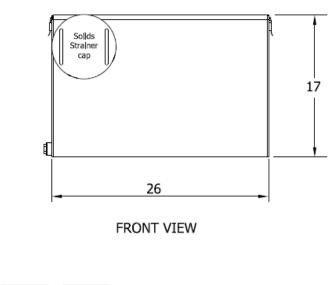

#### **TECHNICAL DATA**

| WEIGHT                   | 58 pounds             |
|--------------------------|-----------------------|
| MATERIAL                 | 304 Stainless steel   |
| INTERIOR                 | 304 Stainless steel   |
| FLOWRATE                 | 25 gallons per minute |
| GREASE RETENTION         | 50+ pounds            |
| SOLIDS STRAINER CAPACITY | 6.6 pounds            |
| TANK CAPACITY            | 16 gallons            |
|                          |                       |