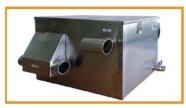

### MANUAL GREASE TRAP WITH SOLIDS FILTER

- 304 Stainless Steel for superior hygiene and quality
- ASME 112.14.3 Approved
- Integral Flow Control
- Unique Dry Strainer design with front access
- Fully sealed lid with quick access release clips
- "Plumb Tidy" pipes fitted at back of unit
- Uni-directional flow
- De-sludge Valve

## **STAINLESS STEEL CONSTRUCTION**

Grease and Solids Separation for Pot Sinks, Pre-Rinse

and Multi Compartment Sinks

ASME A112.14.2

**New Strainer Basket Design.** The basket is positioned above water level, allowing trapped solid to drip. It is lightweight makeing it easier to use.