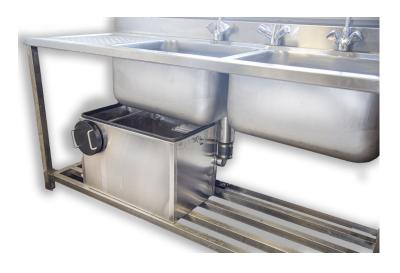

## **STAINLESS STEEL CONSTRUCTION**

Grease and Solids Separation for Pot Sinks, Pre-Rinse

and Multi Compartment Sinks

ASME A112.14.2

**New Strainer Basket Design.** The basket is positioned above water level, allowing trapped solid to drip. It is lightweight makeing it easier to use.

**New basket front position** facilitates installations in confined spaces thus allowing the use of bigger models when needed.

info@greaseguardian.com

www.greaseguardianusa.com

**New lid closure gasket**, secures a better seal.

Multiple inlet outlet connection, positioned at the back facilitates the installation process.

Call Free 800-677-7861