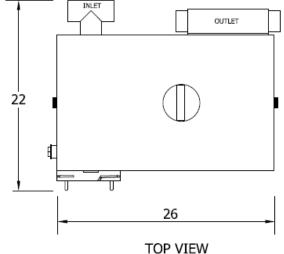

Multiple inlet outlet connection, positioned at the back facilitates the installation process.

Call Free 800-677-7861

#### **TECHNICAL DATA**

| WEIGHT                   | 58 pounds             |
|--------------------------|-----------------------|
| MATERIAL                 | 304 Stainless steel   |
| INTERIOR                 | 304 Stainless steel   |
| FLOWRATE                 | 25 gallons per minute |
| GREASE RETENTION         | 50+ pounds            |
| SOLIDS STRAINER CAPACITY | 6.6 pounds            |
| TANK CAPACITY            | 16 gallons            |
|                          |                       |

info@greaseguardian.com www.greaseguardianusa.com 800-677-7861

END VIEW

| GGX | M STANDARD FEATURES                  |
|-----|--------------------------------------|
|     | 10 Year Warranty                     |
|     | 16 Gauge stainless steel welded tank |
|     | Fully sealed air tight system        |
|     | Universal flow direction             |
|     | Dry solids strainer                  |
|     | Integral flow control                |
|     | Integral gas trap                    |