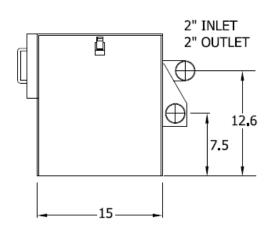

Multiple inlet outlet connection, positioned at the back facilitates the installation process.

Call Free 800-677-7861

#### **TECHNICAL DATA**

| WEIGHT                   | 58 pounds             |
|--------------------------|-----------------------|
| MATERIAL                 | 304 Stainless steel   |
| INTERIOR                 | 304 Stainless steel   |
| FLOWRATE                 | 25 gallons per minute |
| GREASE RETENTION         | 50+ pounds            |
| SOLIDS STRAINER CAPACITY | 6.6 pounds            |
| TANK CAPACITY            | 16 gallons            |
|                          |                       |

info@greaseguardian.com www.greaseguardianusa.com 800-677-7861

END VIEW

| GGX | M STANDARD FEATURES                  |
|-----|--------------------------------------|
|     | 10 Year Warranty                     |
|     | 16 Gauge stainless steel welded tank |
|     | Fully sealed air tight system        |
|     | Universal flow direction             |
|     | Dry solids strainer                  |
|     | Integral flow control                |
|     | Integral gas trap                    |