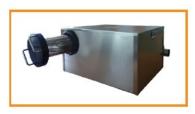

### MANUAL GREASE TRAP WITH SOLIDS FILTER

- 304 Stainless Steel for superior hygiene and quality
- ASME 112.14.3 Approved
- Integral Flow Control
- Unique Dry Strainer design with front access
- Fully sealed lid with quick access release clips
- "Plumb Tidy" pipes fitted at back of unit
- Uni-directional flow
- De-sludge Valve

Multiple inlet outlet connection, positioned at the back facilitates the installation process.

Call Free 800-677-7861