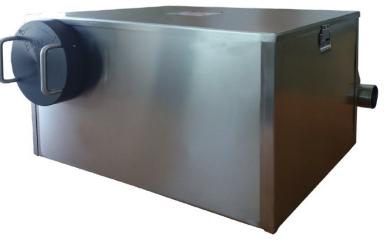

### MANUAL GREASE TRAP WITH SOLIDS FILTER

- 304 Stainless Steel for superior hygiene and quality
- ASME 112.14.3 Approved
- Integral Flow Control
- Unique Dry Strainer design with front access
- Fully sealed lid with quick access release clips
- "Plumb Tidy" pipes fitted at back of unit
- Uni-directional flow
- De-sludge Valve

## **STAINLESS STEEL CONSTRUCTION**

Grease and Solids Separation for Pot Sinks, Pre-Rinse

and Multi Compartment Sinks

ASME A112.14.2

**New Strainer Basket Design.** The basket is positioned above water level, allowing trapped solid to drip. It is lightweight makeing it easier to use.

**New basket front position** facilitates installations in confined spaces thus allowing the use of bigger models when needed.

info@greaseguardian.com

www.greaseguardianusa.com

**New lid closure gasket**, secures a better seal.

Multiple inlet outlet connection, positioned at the back facilitates the installation process.

Call Free 800-677-7861