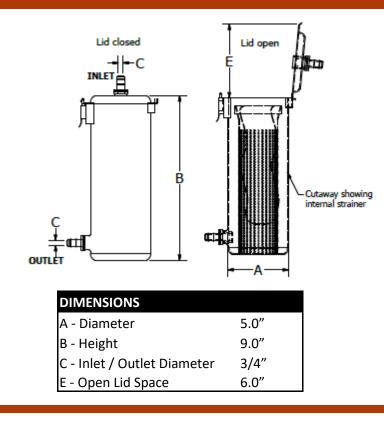

#### **KEY INSTALLATION NOTES**

- The ST2 mini Coffee Guardian should be positioned in the cabinet beneath the coffee machine using the brackets provided.
- Ensure clearance is provided for opening the hinged lid as indicated in the diagram above.
- Ensure that the ST2 mini is positioned close to the front of the cabinet for ease of operation and inspection.
- Connect the flexible waste hose on the coffee machine to the ST2 mini inlet and connect the waste outlet pipe to the floor waste point.
- Ensure that a gravity fall in line with local plumbing codes, is provided between the ST mini and the floor waste point
- The Grease Guardian ST2 system is supplied with 3/4" connections.