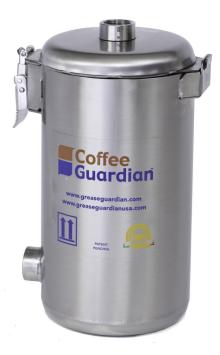

### **COFFEE GUARDIAN ST-2 mini**

Stainless Steel

Installed under barista / coffee machine

**Prevents blockages** 

Filters coffee grounds

Easy to install

Compact

#### Specification

 $\Box$  Coffee Guardian - Part # ST-2 mini

Coffee Guardian ST-2 mini, coffee waste filter. 16 gauge fully welded 304 stainless steel tank and stainless steel cylinder, ultra fine mesh filter and robust stainless steel clamps, directional inlet and outlet flow connections, with easy fit 3/4" pipe couplings, concealed mounting bracket connections and 1.8+ pounds solids retention capacity. The ST-2 mini is supplied with mounting hardware and supplied with ultra fine mesh filters. The ST-2 mini is suitable for wall or shelf mounting arrangements. 3 year warranty is standard.