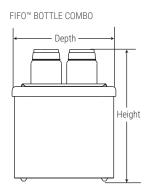

#### **DETAILS**

- Squeeze bottle holder drops into the insulated countertop unit to hold up to (8) sauces and dressings right where you need them
- Includes low-temp dishwasher safe, BPA free 16 oz FIFO™ or TableCraft® bottles
- Insulated base retains chill while open-frame bottle holder provides bottles direct contact to cold air

## COUNTERTOP SQUEEZE BOTTLE HOLDER COMBOS MODEL: SBH-8

Server model SBH Squeeze Bottle Holder accommodates BPA Free 16 oz TableCraft® or FIFO™ bottles. Insulated countertop units are constructed of stainless steel with brushed finish and include (2) or (4), Universal Ice Packs depending on base size. NSF listed. BPA Free. Two-year warranty.

| order amt | model/item  | description                  | bottle capacity | dimensions H x W x D                                                                                    | weight |
|-----------|-------------|------------------------------|-----------------|---------------------------------------------------------------------------------------------------------|--------|
|           | SBH-8 87340 | (8) TableCraft® Bottle Combo | (8) TableCraft® | 11 <sup>13</sup> / <sub>16</sub> " x 14 <sup>1</sup> / <sub>8</sub> " x 8 <sup>3</sup> / <sub>8</sub> " | 9.7 lb |
|           | SBH-8 87360 | (8) FIFO™ Bottle Combo       | (8) FIFO™       | 11" x 14 ½" x 8 ½"                                                                                      | 10 lb  |