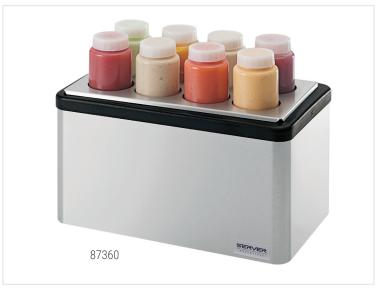

## COUNTERTOP SQUEEZE BOTTLE HOLDER COMBOS MODEL: SBH-8

Server model SBH Squeeze Bottle Holder accommodates BPA Free 16 oz TableCraft® or FIFO™ bottles. Insulated countertop units are constructed of stainless steel with brushed finish and include (2) or (4), Universal Ice Packs depending on base size. NSF listed. BPA Free. Two-year warranty.

| order amt | model/item  | description                  | bottle capacity | dimensions H x W x D                                                                                    | weight |
|-----------|-------------|------------------------------|-----------------|---------------------------------------------------------------------------------------------------------|--------|
|           | SBH-8 87340 | (8) TableCraft® Bottle Combo | (8) TableCraft® | 11 <sup>13</sup> / <sub>16</sub> " x 14 <sup>1</sup> / <sub>8</sub> " x 8 <sup>3</sup> / <sub>8</sub> " | 9.7 lb |
|           | SBH-8 87360 | (8) FIFO™ Bottle Combo       | (8) FIFO™       | 11" x 14 ½" x 8 ½"                                                                                      | 10 lb  |