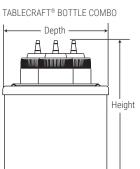

#### **DETAILS**

- Squeeze bottle holder drops into the insulated countertop unit to hold up to (8) sauces and dressings right where you need them
- Includes low-temp dishwasher safe, BPA free 16 oz FIFO™ or TableCraft® bottles
- Insulated base retains chill while open-frame bottle holder provides bottles direct contact to cold air

## COUNTERTOP SQUEEZE BOTTLE HOLDER COMBOS MODEL: SBH-8

Server model SBH Squeeze Bottle Holder accommodates BPA Free 16 oz TableCraft® or FIFO™ bottles. Insulated countertop units are constructed of stainless steel with brushed finish and include (2) or (4), Universal Ice Packs depending on base size. NSF listed. BPA Free. Two-year warranty.

| order amt | model/item  | description                  | bottle capacity | dimensions H x W x D                                                                                    | weight |
|-----------|-------------|------------------------------|-----------------|---------------------------------------------------------------------------------------------------------|--------|
|           | SBH-8 87340 | (8) TableCraft® Bottle Combo | (8) TableCraft® | 11 <sup>13</sup> / <sub>16</sub> " x 14 <sup>1</sup> / <sub>8</sub> " x 8 <sup>3</sup> / <sub>8</sub> " | 9.7 lb |
|           | SBH-8 87360 | (8) FIFO™ Bottle Combo       | (8) FIFO™       | 11" x 14 ½" x 8 ½"                                                                                      | 10 lb  |