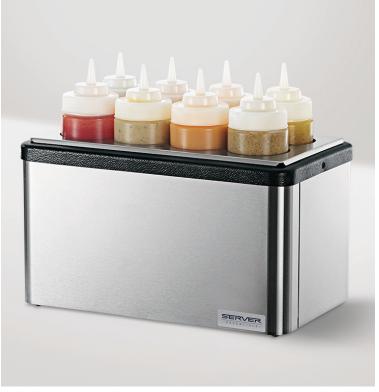

## COUNTERTOP SQUEEZE BOTTLE HOLDER COMBOS MODEL: SBH-8

Server model SBH Squeeze Bottle Holder accommodates BPA Free 16 oz TableCraft® or FIFO™ bottles. Insulated countertop units are constructed of stainless steel with brushed finish and include (2) or (4), Universal Ice Packs depending on base size. NSF listed. BPA Free. Two-year warranty.

| order amt | model/item  | description                  | bottle capacity | dimensions H x W x D                                                                                    | weight |
|-----------|-------------|------------------------------|-----------------|---------------------------------------------------------------------------------------------------------|--------|
|           | SBH-8 87340 | (8) TableCraft® Bottle Combo | (8) TableCraft® | 11 <sup>13</sup> / <sub>16</sub> " x 14 <sup>1</sup> / <sub>8</sub> " x 8 <sup>3</sup> / <sub>8</sub> " | 9.7 lb |
|           | SBH-8 87360 | (8) FIFO™ Bottle Combo       | (8) FIFO™       | 11" x 14 ½" x 8 ½"                                                                                      | 10 lb  |