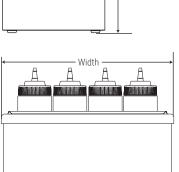

#### **DETAILS**

- Squeeze bottle holder drops into the insulated countertop unit to hold up to (8) sauces and dressings right where you need them
- Includes low-temp dishwasher safe, BPA free 16 oz FIFO™ or TableCraft® bottles
- Insulated base retains chill while open-frame bottle holder provides bottles direct contact to cold air

## COUNTERTOP SQUEEZE BOTTLE HOLDER COMBOS MODEL: SBH-8

Server model SBH Squeeze Bottle Holder accommodates BPA Free 16 oz TableCraft® or FIFO™ bottles. Insulated countertop units are constructed of stainless steel with brushed finish and include (2) or (4), Universal Ice Packs depending on base size. NSF listed. BPA Free. Two-year warranty.

| order amt | model/item  | description                  | bottle capacity | dimensions H x W x D                                                                                    | weight |
|-----------|-------------|------------------------------|-----------------|---------------------------------------------------------------------------------------------------------|--------|
|           | SBH-8 87340 | (8) TableCraft® Bottle Combo | (8) TableCraft® | 11 <sup>13</sup> / <sub>16</sub> " x 14 <sup>1</sup> / <sub>8</sub> " x 8 <sup>3</sup> / <sub>8</sub> " | 9.7 lb |
|           | SBH-8 87360 | (8) FIFO™ Bottle Combo       | (8) FIFO™       | 11" x 14 ½" x 8 ½"                                                                                      | 10 lb  |