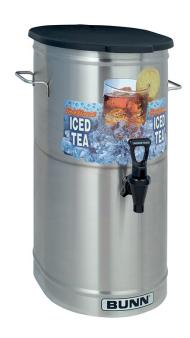

## TDO-4 Dispenser w/Solid Lid

Height: 19.2" Width: 12.8" Depth: 16.0" (48.8cm) (32.5cm) (40.6cm)

- Faucet handles are labeled sweetened and unsweetened. Side handles are mounted offset for closer side-by-side positioning\* (\* Some TDS-3 and TDS-5 models in stock may not have these features.)
- Sump dispense valve assures complete dispensing

## **Specifications**

Product #: 34100.0000

Finish: Stainless

Handle: Side Carry Handles Lid Color: Solid Smoke Lid

Agency:

**Additional Features** 