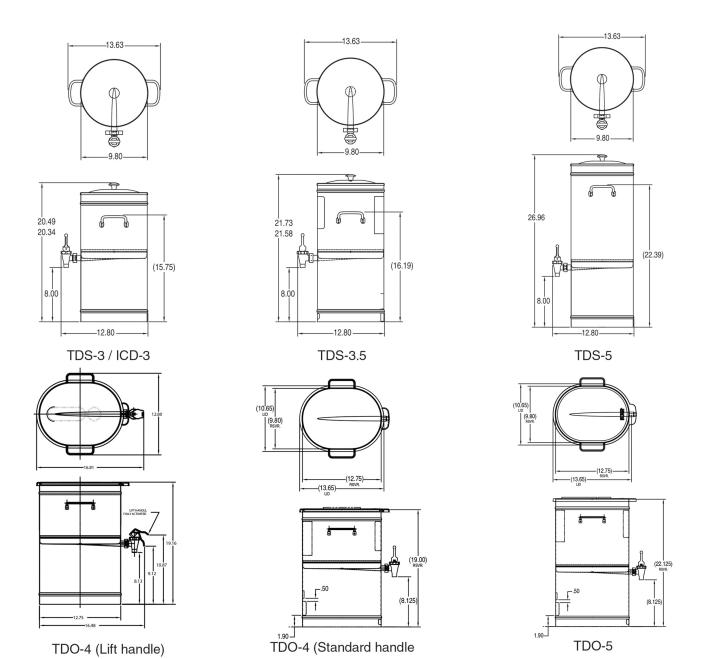

## TDO-4 Dispenser w/Solid Lid

Height: 19.2" Width: 12.8" Depth: 16.0" (48.8cm) (32.5cm) (40.6cm)

- Faucet handles are labeled sweetened and unsweetened. Side handles are mounted offset for closer side-by-side positioning\* (\* Some TDS-3 and TDS-5 models in stock may not have these features.)
- Sump dispense valve assures complete dispensing

## **Holding Capacity**

| English | Metric |
|---------|--------|
| -       | -      |

| Unit    |          |          |          | Shipping |          |          |            |                       |
|---------|----------|----------|----------|----------|----------|----------|------------|-----------------------|
|         | Height   | Width    | Depth    | Height   | Width    | Depth    | Weight     | Volume                |
| English | 19.2 in. | 12.8 in. | 16.0 in. | 20.0 in. | 13.3 in. | 13.3 in. | 10.200 lbs | 2.032 ft <sup>3</sup> |
| Metric  | 48.8 cm  | 32.5 cm  | 40.6 cm  | 50.8 cm  | 33.7 cm  | 33.7 cm  | 4.627 kgs  | 0.058 m³              |

TDO-4 (Lift handle)

TDO-5