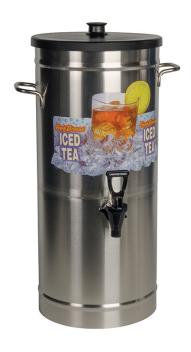

### **Specifications**

**Product #:** 33000.0023

Finish: Stainless

Handle: Side Carry Handles

Lid Color: Black

#### **Holding Capacity**

| English | Metric |  |
|---------|--------|--|
| 448 oz. | 13.2 L |  |

| Unit    |          |          |          | Shipping |          |          |            |           |
|---------|----------|----------|----------|----------|----------|----------|------------|-----------|
|         | Height   | Width    | Depth    | Height   | Width    | Depth    | Weight     | Volume    |
| English | 22.6 in. | 12.8 in. | 12.4 in. | 23.0 in. | 11.0 in. | 11.0 in. | 12.000 lbs | 1.611 ft³ |
| Metric  | 57.4 cm  | 32.5 cm  | 31.5 cm  | 58.4 cm  | 27.9 cm  | 27.9 cm  | 5.443 kgs  | 0.046 m³  |