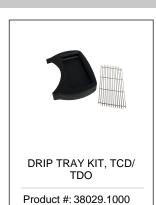

## Related Products & Accessories: TDS-3.5 Dispenser w/Solid Lid(33000.0023)

| Model Compatibility: TDS-3.5 Dispenser w/Solid Lid(33000.0023)                                                                     |
|------------------------------------------------------------------------------------------------------------------------------------|
| *Serving and Holding selections are currently unavailable. Please contact your sales representative to find out more information.* |