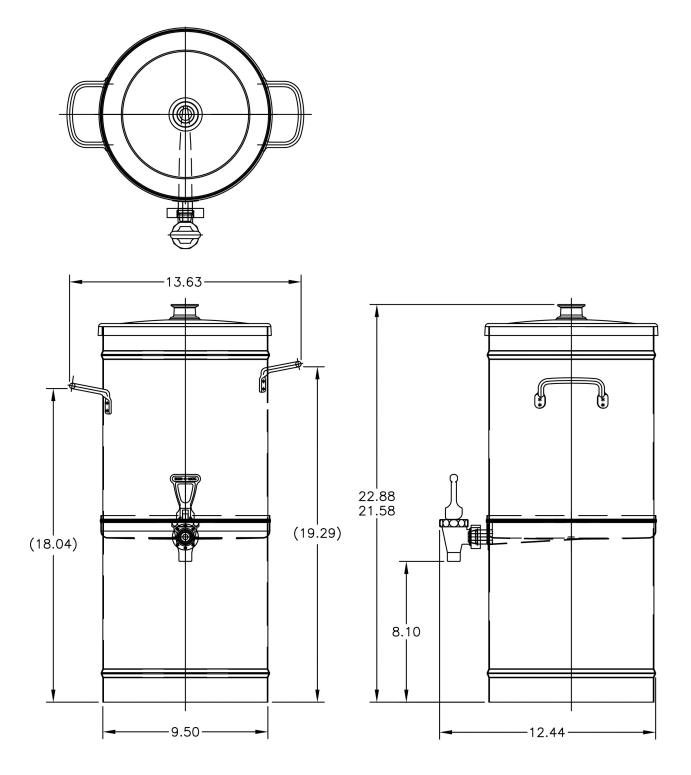

# TDS-3.5 Dispenser w/Solid Lid

Height: 22.6" Width: 12.8" Depth: 12.4" (57.4cm) (32.5cm) (31.5cm)

- Faucet handles are labeled sweetened and unsweetened. Side handles are mounted offset for closer side-by-side positioning\* (\* Some TDS-3 and TDS-5 models in stock may not have these features.)
- Sump dispense valve assures complete dispensing

#### **Holding Capacity**

| English | Metric |  |
|---------|--------|--|
| 448 oz. | 13.2 L |  |

| Unit    |          |          |          | Shipping |          |          |            |           |
|---------|----------|----------|----------|----------|----------|----------|------------|-----------|
|         | Height   | Width    | Depth    | Height   | Width    | Depth    | Weight     | Volume    |
| English | 22.6 in. | 12.8 in. | 12.4 in. | 23.0 in. | 11.0 in. | 11.0 in. | 12.000 lbs | 1.611 ft³ |
| Metric  | 57.4 cm  | 32.5 cm  | 31.5 cm  | 58.4 cm  | 27.9 cm  | 27.9 cm  | 5.443 kgs  | 0.046 m³  |