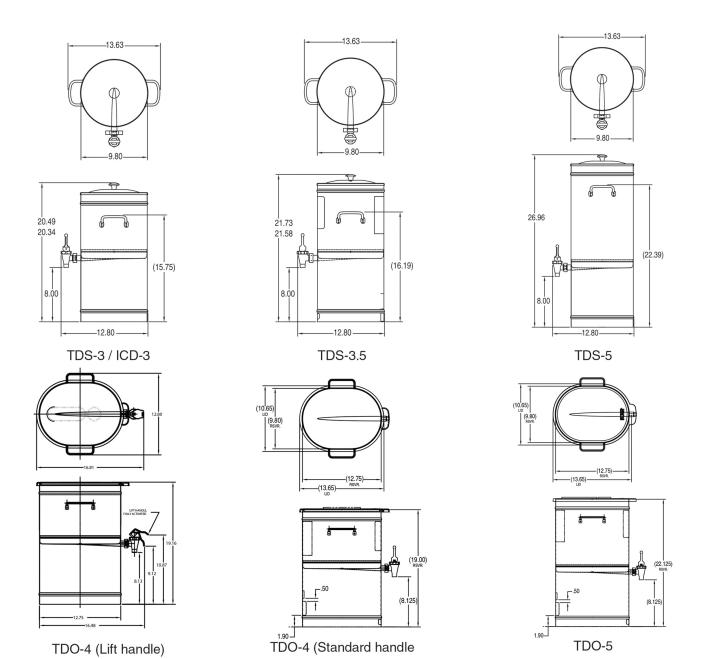

## TDO-4 Dispenser w/Brew-Thru Lid

Height: 19.2" Width: 12.8" Depth: 16.0" (48.8cm) (32.5cm) (40.6cm)

 Faucet handles are labeled sweetened and unsweetened. Side handles are mounted offset for closer side-by-side positioning\* (\* Some TDS-3 and TDS-5 models in stock may not have these features.)

## **Holding Capacity**

| English | Metric |
|---------|--------|
| 512 oz. | 15.1 L |

| Unit    |          |          |          | Shipping |          |          |            |                       |
|---------|----------|----------|----------|----------|----------|----------|------------|-----------------------|
|         | Height   | Width    | Depth    | Height   | Width    | Depth    | Weight     | Volume                |
| English | 19.2 in. | 12.8 in. | 16.0 in. | 20.0 in. | 13.3 in. | 13.3 in. | 10.700 lbs | 2.032 ft <sup>3</sup> |
| Metric  | 48.8 cm  | 32.5 cm  | 40.6 cm  | 50.8 cm  | 33.7 cm  | 33.7 cm  | 4.854 kgs  | 0.058 m³              |

TDO-4 (Lift handle)

TDO-5