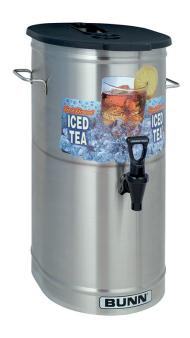

## TDO-4 Dispenser w/Brew-Thru Lid

Height: 19.2" Width: 12.8" Depth: 16.0" (48.8cm) (32.5cm) (40.6cm)

 Faucet handles are labeled sweetened and unsweetened. Side handles are mounted offset for closer side-by-side positioning\* (\* Some TDS-3 and TDS-5 models in stock may not have these features.)

## **Specifications**

Product #: 34100.0002

Finish: Stainless

Handle: Side Carry Handles

Lid Color: Brew-Through Smoke Lid

## **Holding Capacity**

| English | Metric |
|---------|--------|
| 512 oz. | 15.1 L |

| Unit    |          |          |          | Shipping |          |          |            |                       |
|---------|----------|----------|----------|----------|----------|----------|------------|-----------------------|
|         | Height   | Width    | Depth    | Height   | Width    | Depth    | Weight     | Volume                |
| English | 19.2 in. | 12.8 in. | 16.0 in. | 20.0 in. | 13.3 in. | 13.3 in. | 10.700 lbs | 2.032 ft <sup>3</sup> |
| Metric  | 48.8 cm  | 32.5 cm  | 40.6 cm  | 50.8 cm  | 33.7 cm  | 33.7 cm  | 4.854 kgs  | 0.058 m³              |