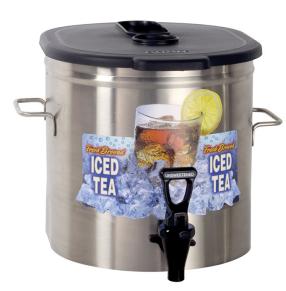

# TDO-3.5 LP Low Profile Dispenser

Height: 10.0" Width: 9.8" Depth: 16.1" (25.4cm) (24.9cm) (40.9cm)

- Ships with full-color iced tea decal
- Sump dispense valve assures complete dispensing

Agency:

### **Specifications**

Product #: 37100.0000 Finish: Stainless Dispense: Pull & Hold Handle: Side Carry Handles Lid Color: Brew-Through Smoke Lid