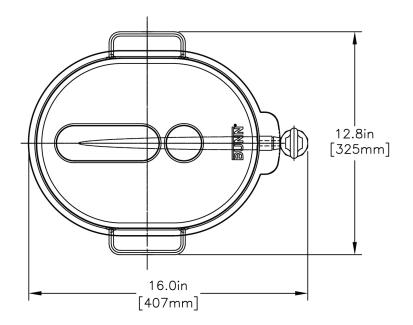

# TDO-3.5 LP Low Profile Dispenser

Height: 10.0" Width: 9.8" Depth: 16.1" (25.4cm) (24.9cm) (40.9cm)

- Ships with full-color iced tea decal
- Sump dispense valve assures complete dispensing

Agency:

 the buyer to corresponding changes, improvements, additions or replacements for previously purchased equipment.
 03/30/2023

 For most current specifications and other info visit bunn.com.
 03/30/2023

| Unit    |          |         |          | Shipping |          |          |           |                       |
|---------|----------|---------|----------|----------|----------|----------|-----------|-----------------------|
|         | Height   | Width   | Depth    | Height   | Width    | Depth    | Weight    | Volume                |
| English | 10.0 in. | 9.8 in. | 16.1 in. | 13.5 in. | 13.0 in. | 11.0 in. | 6.650 lbs | 1.117 ft <sup>3</sup> |
| Metric  | 25.4 cm  | 24.9 cm | 40.9 cm  | 34.3 cm  | 33.0 cm  | 27.9 cm  | 3.016 kgs | 0.032 m³              |