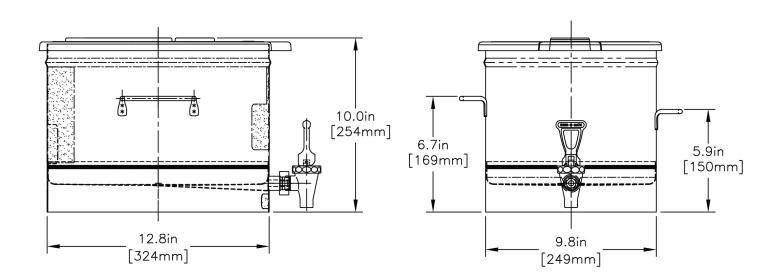

# TDO-3.5 LP Low Profile Dispenser

Height: 10.0" Width: 9.8" Depth: 16.1" (25.4cm) (24.9cm) (40.9cm)

- Ships with full-color iced tea decal
- Sump dispense valve assures complete dispensing

Agency:

 the buyer to corresponding changes, improvements, additions or replacements for previously purchased equipment.
 03/30/2023

 For most current specifications and other info visit bunn.com.
 03/30/2023

| Unit    |          |         |          | Shipping |          |          |           |                       |
|---------|----------|---------|----------|----------|----------|----------|-----------|-----------------------|
|         | Height   | Width   | Depth    | Height   | Width    | Depth    | Weight    | Volume                |
| English | 10.0 in. | 9.8 in. | 16.1 in. | 13.5 in. | 13.0 in. | 11.0 in. | 6.650 lbs | 1.117 ft <sup>3</sup> |
| Metric  | 25.4 cm  | 24.9 cm | 40.9 cm  | 34.3 cm  | 33.0 cm  | 27.9 cm  | 3.016 kgs | 0.032 m³              |