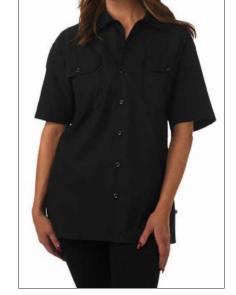

## METRO EDGE® BREWER SHIRT

Make your crew look and feel great. These shirts are comfortable on the floor or behind the bar. 4 colors to choose from.

- > Material: 65/35 Poly Cotton Poplin.
- > Moisture wicking mesh back.
- > 2 Chest pockets, one with pencil holder.
- > Side slits.
- > 7 Traditional buttons.

M60250BK Black

M60250NB Navy Blue

M60250WH White

M60250GY Gray

Mesh Back

Mesh Material

Chest Pocket with pencil holder