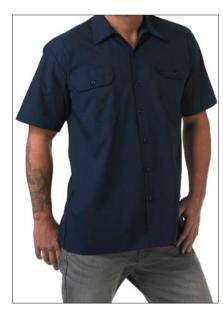

## METRO EDGE® BREWER SHIRT

Make your crew look and feel great. These shirts are comfortable on the floor or behind the bar. 4 colors to choose from.

- > Material: 65/35 Poly Cotton Poplin.
- > Moisture wicking mesh back.
- > 2 Chest pockets, one with pencil holder.
- > Side slits.
- > 7 Traditional buttons.

M60250BK Black

M60250NB Navy Blue

M60250WH White

M60250GY Gray

Mesh Back

Mesh Material

Chest Pocket with pencil holder