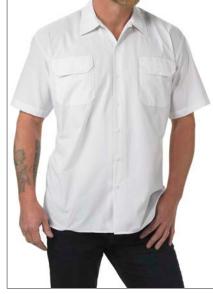

## METRO EDGE<sup>®</sup> BREWER SHIRTS

100

6

e

Bringing you great style and performance. The finest fabrics and workmanship go into every Metro Edge product.

M60250NB shown.

## METRO EDGE® BREWER SHIRT

Make your crew look and feel great. These shirts are comfortable on the floor or behind the bar. 4 colors to choose from.

- > Material: 65/35 Poly Cotton Poplin.
- > Moisture wicking mesh back.
- > 2 Chest pockets, one with pencil holder.
- > Side slits.
- > 7 Traditional buttons.