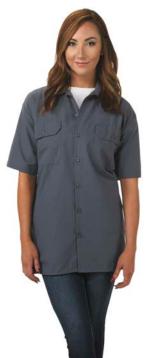

## METRO EDGE® BREWER SHIRT

Make your crew look and feel great. These shirts are comfortable on the floor or behind the bar. 4 colors to choose from.

- > Material: 65/35 Poly Cotton Poplin.
- > Moisture wicking mesh back.
- > 2 Chest pockets, one with pencil holder.
- > Side slits.
- > 7 Traditional buttons.

M60250BK Black

M60250NB Navy Blue

M60250WH White

M60250GY Gray

Mesh Back

Mesh Material

Chest Pocket with pencil holder