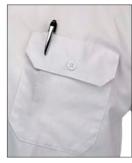

## METRO EDGE® BREWER SHIRT

Make your crew look and feel great. These shirts are comfortable on the floor or behind the bar. 4 colors to choose from.

- > Material: 65/35 Poly Cotton Poplin.
- > Moisture wicking mesh back.
- > 2 Chest pockets, one with pencil holder.
- > Side slits.
- > 7 Traditional buttons.

M60250BK Black

M60250NB Navy Blue

M60250WH White

M60250GY Gray

Mesh Back

Mesh Material

Chest Pocket with pencil holder