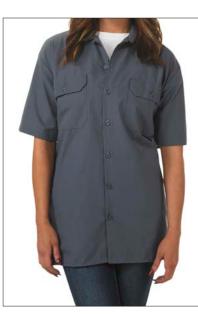

## METRO EDGE® BREWER SHIRT

Make your crew look and feel great. These shirts are comfortable on the floor or behind the bar. 4 colors to choose from.

- > Material: 65/35 Poly Cotton Poplin.
- > Moisture wicking mesh back.
- > 2 Chest pockets, one with pencil holder.
- > Side slits.
- > 7 Traditional buttons.

M60250BK Black

M60250NB Navy Blue

M60250WH White

M60250GY Gray

Mesh Back

Mesh Material

Chest Pocket with pencil holder