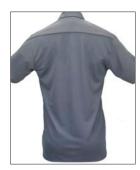

## METRO EDGE® BREWER SHIRT

Make your crew look and feel great. These shirts are comfortable on the floor or behind the bar. 4 colors to choose from.

- > Material: 65/35 Poly Cotton Poplin.
- > Moisture wicking mesh back.
- > 2 Chest pockets, one with pencil holder.
- > Side slits.
- > 7 Traditional buttons.

M60250BK Black

M60250NB Navy Blue

M60250WH White

M60250GY Gray

Mesh Back

Mesh Material

Chest Pocket with pencil holder