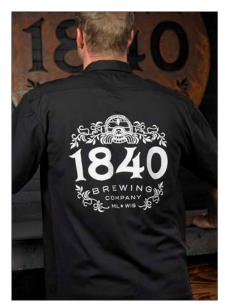

## METRO EDGE<sup>®</sup> BREWER SHIRTS

100

6

e

Bringing you great style and performance. The finest fabrics and workmanship go into every Metro Edge product.

M60250NB shown.

Unisex sizes available: XS, S, M, L, 1X, 2X, 3X, 4X, 5X Add size to item number when ordering. Example: M60250BKM for medium size shirt.

Shirt backs can be silkscreened to promote your establishment and brand. Contact your salesperson for details.