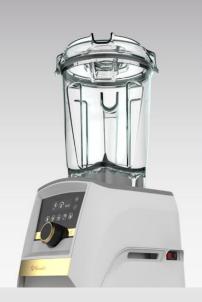

## Ascent A3500 Gold Label

Vitamix In Stock Date: 07/2023

WHAT IS IT?

A **NEW Color Collection for A3500** following relevant home and kitchen trends in both color, finish and accenting. Offers retailers an opportunity to generate excitement in-store and online while also driving consumers up the price continuum.

- NEW Colors
- Self Detect feature unlocks an ecosystem of containers, attachments and accessories
- · Bi-lingual POP packaging

| Matte Sage   | White        | Matte Navy   |
|--------------|--------------|--------------|
| #072433      | #072451      | #072434      |
| 703113724336 | 703113724510 | 703113724343 |

## Ascent A3500 Gold Label

Matte Sage Matte Navy White

PROPERTY OF VITAMIX