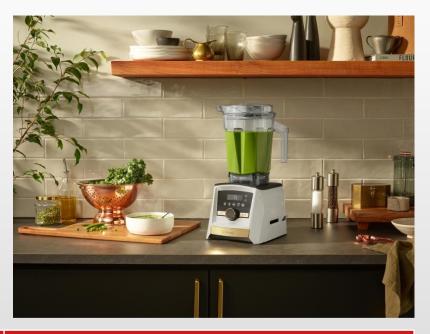

## Ascent A3500 Gold Label

Vitamix In Stock Date: 07/2023

WHAT IS IT?

A **NEW Color Collection for A3500** following relevant home and kitchen trends in both color, finish and accenting. Offers retailers an opportunity to generate excitement in-store and online while also driving consumers up the price continuum.

- NEW Colors
- Self Detect feature unlocks an ecosystem of containers, attachments and accessories
- · Bi-lingual POP packaging

| Matte Sage   | White        | Matte Navy   |
|--------------|--------------|--------------|
| #072433      | #072451      | #072434      |
| 703113724336 | 703113724510 | 703113724343 |