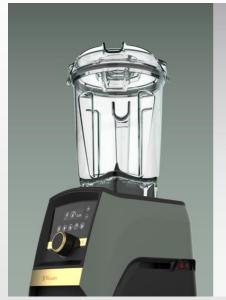

## Ascent A3500 Gold Label

Vitamix In Stock Date: 07/2023

WHAT IS IT?

A **NEW Color Collection for A3500** following relevant home and kitchen trends in both color, finish and accenting. Offers retailers an opportunity to generate excitement in-store and online while also driving consumers up the price continuum.

- NEW Colors
- Self Detect feature unlocks an ecosystem of containers, attachments and accessories
- · Bi-lingual POP packaging

| Matte Sage   | White        | Matte Navy   |
|--------------|--------------|--------------|
| #072433      | #072451      | #072434      |
| 703113724336 | 703113724510 | 703113724343 |

## Ascent A3500 Gold Label

Matte Sage Matte Navy White

PROPERTY OF VITAMIX