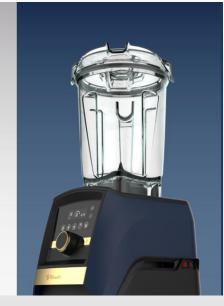

## Ascent A3500 Gold Label

Vitamix In Stock Date: 07/2023

WHAT IS IT?

A **NEW Color Collection for A3500** following relevant home and kitchen trends in both color, finish and accenting. Offers retailers an opportunity to generate excitement in-store and online while also driving consumers up the price continuum.

- NEW Colors
- Self Detect feature unlocks an ecosystem of containers, attachments and accessories
- · Bi-lingual POP packaging

| Matte Sage   | White        | Matte Navy   |
|--------------|--------------|--------------|
| #072433      | #072451      | #072434      |
| 703113724336 | 703113724510 | 703113724343 |

## Ascent A3500 Gold Label

Matte Sage Matte Navy White

PROPERTY OF VITAMIX