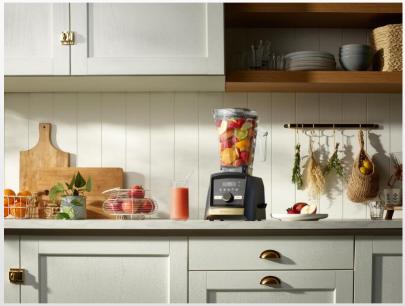

## Ascent A3500 Gold Label

Vitamix In Stock Date: 07/2023

WHAT IS IT?

A **NEW Color Collection for A3500** following relevant home and kitchen trends in both color, finish and accenting. Offers retailers an opportunity to generate excitement in-store and online while also driving consumers up the price continuum.

CONSUMER OR CUSTOMER INSIGHTS

Consumers want more timeless color options to personalize based on their décor and preference. Gold continues to climb in popularity for kitchen and lighting accenting throughout the home, mixing both gold and silver finishes throughout fixtures.

- NEW Colors
- Self Detect feature unlocks an ecosystem of containers, attachments and accessories
- · Bi-lingual POP packaging

| Matte Sage   | White        | Matte Navy   |
|--------------|--------------|--------------|
| #072433      | #072451      | #072434      |
| 703113724336 | 703113724510 | 703113724343 |