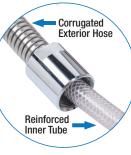

# Pre-Rinse Units

HARRAWILL STEEL ST

All Pre-Rinse units come pre-assembled to cut down installation time

High performance radial wrap tubing pressure tested to 400 PSI.