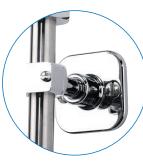

#### 1/4 Turn Ceramic Cartridge Valves w/ Integral Check

High performance 1/4 turn ceramic cartridge valves that are designed to last longer than traditional rubber compression

Mounting Kit Included

For ease of installation