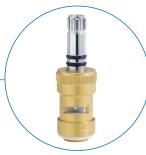

#### 1/4 Turn Ceramic Cartridge Valves w/ Integral Check

High performance 1/4 turn ceramic cartridge valves that are designed to last longer than traditional rubber compression

Mounting Kit Included

For ease of installation