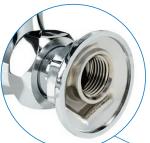

#### Offset Flanges

Eccentric fittings allow easy alignment adjustments for quick installation.