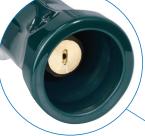

### Knife Style Spray Valve

High performance valve cleans dishes more efficiently than the traditional shower style pattern sold by most competitors.

1.15 GPM with heat resistant bumper.

Knife Style Spray Pattern