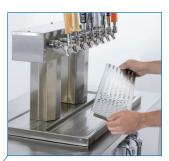

# KRÖWNE Draft Beer Cooler

MAX WILLIAM

Available in 36", 60", 72", and 84" models

Tap System Flexible design allows for up to 8 taps

# **Beer Drainer**

Integrated drain connection for beer overflow from drip pan