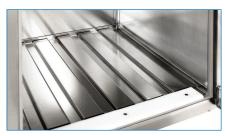

# **Beer Drainer**

Integrated drain connection for beer overflow from drip pan

#### Interior

Fully stainless steel interior with coved corners to maintain guality when exposed to liquids

**Reinforced Floor** Built-in kickplate and removable stainless steel perforated floor increases strength to avoid damage caused by heavy kegs