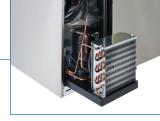

## LED Digital Thermostat

Increased accuracy and adjustability versus mechanical thermostats used by competitors

Condenser Unit is built on sliding track for easy access for maintenance purposes