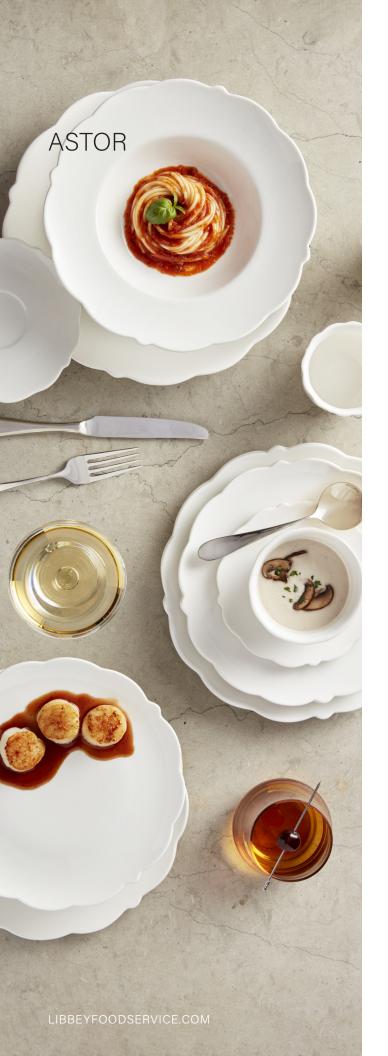

For presentations that pop, turn to the warm white Astor. This modern scalloped pattern mixes a traditional look sleek coupe shapes for unfussy elegance that lays on the charm. This durable porcelain performs beautifully after repeated use, and stackable shapes save valuable storage space.

## Features & Benefits

- Modern rimless 10 1/4-inch plate for serving a variety of entrees
- Scalloped dinnerware has traditional pattern in modern, rimless shape
- Smooth, polished foot helps to reduce plate-to-plate surface scratching
- Made of durable porcelain for excellent performance
- Modern scalloped rim is compatible with many plate cover options, allowing for elegant high-volume banqueting service
- Easily stackable to save valuable storage space
- Dishwasher and microwavesafe; lifetime no-chip warranty