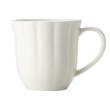

8¼**" Deep Coupe Bowl** Item No. 977709814 2 doz.

**11" Deep Coupe Bowl Item No. 977709011** 1 doz.

**9½" Soup Bowl-Rimmed Item No. 97709912** 2 doz.

9 oz. Cup Item No. 977709999 3 doz. **13¾" x 9½" Platter Item No. 977709139** 1 doz.