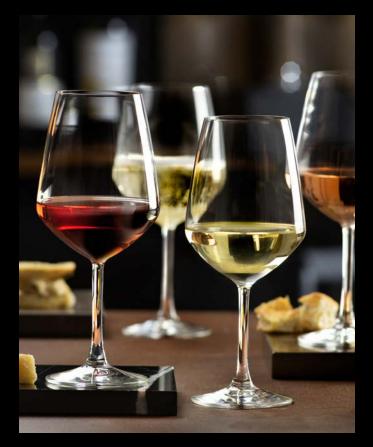

## universal wine

Universum is suitable for any type of red, white or sparkling wine. It is ideal for those looking for a multi-functional and accessible table setting, its carefully crafted design makes it especially strong and sturdy for frequent use. The goblet's curvature indicates the ideal amount to pour for tasting and thanks to its versatility, it is also often used to serve aperitifs.