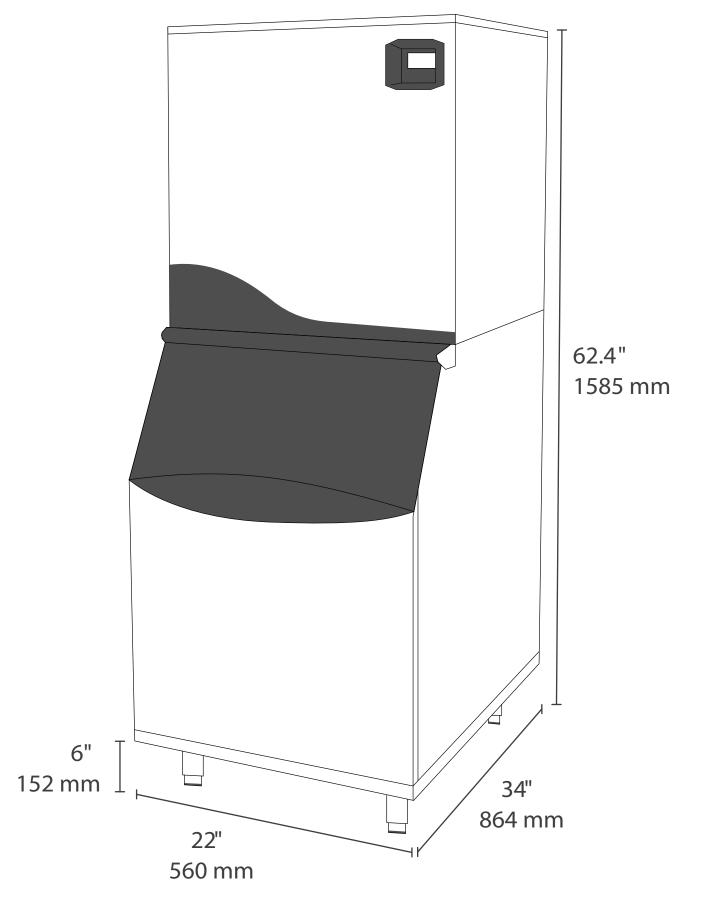

### Specifications

| Model                | EXTERNAL<br>DIMENSIONS                     | DAILY<br>ICE PRODUCTION<br>(70°F AIR / 50°F WATER) | MAXIMUM ICE<br>STORAGE CAPACITY | SHIPPING WEIGHT   | AMP DRAW<br>(MAKING / HARVESTING) | REFRIGERANT<br>AND CHARGE SIZE | ELECTRICAL        |
|----------------------|--------------------------------------------|----------------------------------------------------|---------------------------------|-------------------|-----------------------------------|--------------------------------|-------------------|
| KT-MIF-360/KT-IB-310 | 22" X 34" X 62.4"<br>(560 X 864 X 1585 MM) | 373 LBS (169 KG)                                   | 310 LBS (141 KG)                | 214.5 LBS (97 KG) | 7.5A / 10.5A                      | R-404A<br>24.50Z (695G)        | 115V / 60HZ / 1PH |