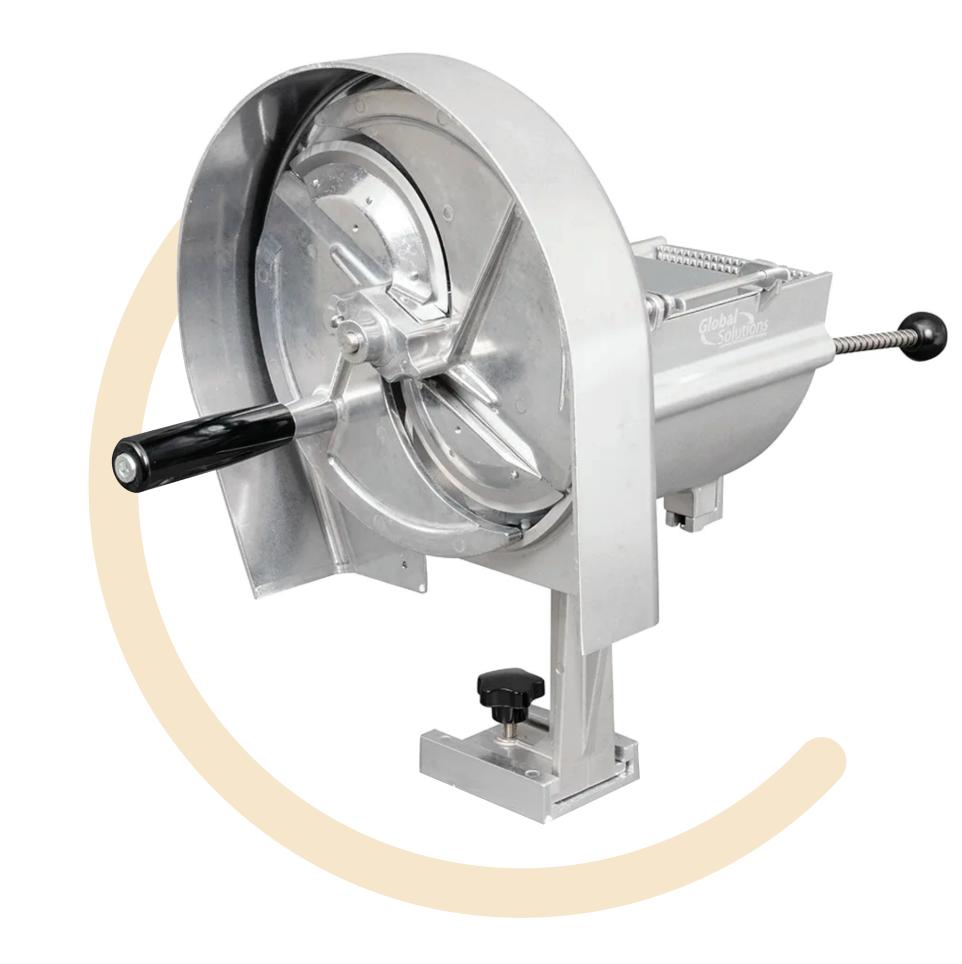

## Food Slicer

Model #: RS1812

## Product Details

- Ideal for slicing fruits and vegetables for sandwiches, salads, and pizzas
- Adjustable slice thickness from 1/8 in. to 1/2 in.
- Durable, corrosion-resistant aluminum body
- Bolts to the countertop for stability
- Removable from the counter by turning an ergonomic screw

## Specifications

| Model  | EQUIPMENT DIMENSIONS |                   |                      |                  |                 |
|--------|----------------------|-------------------|----------------------|------------------|-----------------|
|        | HANDLE OUT           | HANDLE IN         | BLADE PLATE DIAMETER | EQUIPMENT WEIGHT | SHIPPING WEIGHT |
| RS1812 | 21" X 11" X 16"      | 12.5" X 11" X 16" | 9 1/4"               | 8.5 LBS.         | 13 LBS.         |