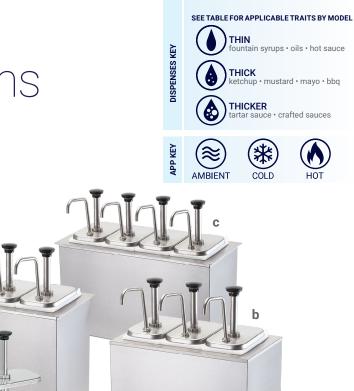

## Fountain Jar Stations Stainless Steel Pump Stations | Cold

- · Ideal for dispensing high-demand condiments and dressings in countertop or drop-in (DI) applications
- · Precise portions control food costs and ensure flavor consistency; pumps serve 11/4 oz max, adjust in 1/8-oz increments
- Insulated stainless steel base keeps food cold up to (4) hours between changeouts with ice packs or ice
- Stations include an insulated base, plus:
  - > (2, 3 or 4) 82557 white fountain jars, 3½ qt > (2, 3 or 4) 83330 SST pumps for thick products See our Pump Selection Guide before choosing; <mark>p 8</mark>
  - lce packs make changeouts quick & easy order (1) 100515 ice pack (sold separately) per jar.

(NSF)

|   | dispenses | model/item           | application | description                    | capacity                      | full portion | dimensions (HxWxD)                                                                                      | weight  |  |
|---|-----------|----------------------|-------------|--------------------------------|-------------------------------|--------------|---------------------------------------------------------------------------------------------------------|---------|--|
| а |           | <u>SB-2 79890</u>    |             | (2) jars & pumps, countertop   | (2) fountain iars 3 ½ at      | 1 ¼ oz —     | 19 <b>³%</b> " x 10 <b>7%</b> " x 8 <sup>18</sup> ⁄16"                                                  | — 16 lb |  |
|   |           | <u>SB-2 DI 79950</u> |             | (2) jars & pumps, drop-in (DI) |                               |              | 6 <sup>7</sup> ⁄16" x 10 <sup>7</sup> ⁄8" x 8 <sup>13</sup> ⁄16"                                        |         |  |
| b |           | <u>SB-3 83790</u>    | (≋) (₩)     | (3) jars & pumps, countertop   | - (3) tountain lars. 3 1/2 dt | 1 ¼ oz –     | 19 3⁄8" x 15 1⁄2" x 8 13⁄16"                                                                            | 21 lb   |  |
|   |           | <u>SB-3 DI 83860</u> |             | (3) jars & pumps, drop-in (DI) |                               |              | 6 <sup>7</sup> ⁄16" x 15 ½" x 8 <sup>13</sup> ⁄16"                                                      | 22 lb   |  |
|   |           | <u>SB-4 83700</u>    | - (*) (*)   | (4) jars & pumps, countertop   | (4) fountain jars, 3 ½ qt     | 1 ¼ oz –     | 19 <b>³%</b> " x 20 <b>1⁄8</b> " x 8 <b>13⁄16</b> "                                                     | 27 lb   |  |
| С |           | SB-4 DI 83720        |             | (4) jars & pumps, drop-in (DI) |                               |              | 6 <sup>7</sup> ⁄ <sub>16</sub> " x 20 <sup>1</sup> ⁄ <sub>8</sub> " x 8 <sup>13</sup> ⁄ <sub>16</sub> " | 28 lb   |  |