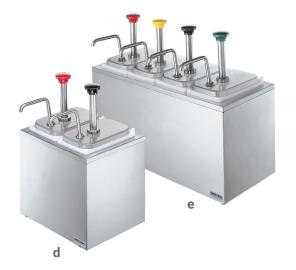

## Stainless Steel Pump Stations

- Manage serving size of syrups and sauces with stainless steel portion-control pumps; 1¼ oz max, adjust in ½-oz increments
- Brushed stainless steel base helps reduce the visibility of fingerprints for a clean appearance; non-insulated
- Coordinate pump knob with store theme or contents within; specify color and text when ordering; black is standard (see <u>p 9</u> for details)
- Stations include non-insulated, countertop base plus:
  - > (2, 3 or 4) 82557 white fountain jars, 3 1/2 qt
  - > (2, 3 or 4) 82120 SST pumps for thin products See our Pump Selection Guide before choosing; p 8

|   | dispenses | model/item        | application | description                   | capacity         | full portion | dimensions (HxWxD)                                                | weight |  |
|---|-----------|-------------------|-------------|-------------------------------|------------------|--------------|-------------------------------------------------------------------|--------|--|
| d |           | <u>SR-2 82910</u> | 8           | (2) jars & st st pump station | (2) jars, 3 ½ qt | 1 ¼ oz       | 16 <sup>1</sup> ⁄16" x 10 <sup>7</sup> ⁄8" x 8 <sup>13</sup> ⁄16" | 13 lb  |  |
|   |           | <u>SR-3 82870</u> | 8           | (3) jars & st st pump station | (3) jars, 3 ½ qt | 1 ¼ oz       | 16 <sup>1</sup> ⁄16" x 15 <sup>1</sup> ⁄2" x 8 <sup>13</sup> ⁄16" | 18 lb  |  |
| е |           | <u>SR-4 82830</u> | 8           | (4) jars & st st pump station | (4) jars, 3 ½ qt | 1 ¼ oz       | 16 <sup>1</sup> ⁄16" x 20 <sup>1</sup> ⁄8" x 8 <sup>13</sup> ⁄16" | 22 lb  |  |
|   |           |                   |             |                               |                  |              |                                                                   |        |  |