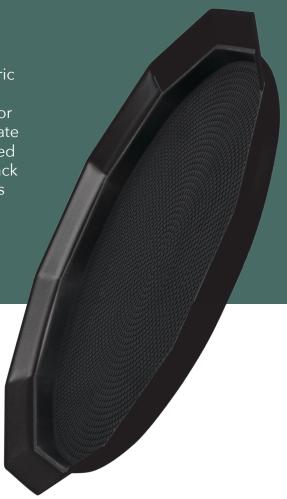

## 12-SIDED SERVING TRAYS

14 INCH NON-SLIP PANELLED TRAY, 18/8 STAINLESS STEEL, SILICONE INSERT, BLACK ONYX FINISH

Our popular Non-Slip Round Tray with a cool geometric shape. Add the insert to create a non-slip surface that keeps glasses and plates from sliding during service, or take it out and replace with a doily for an appetizer plate presentation. Trays are stackable for neat and organized storage. Constructed from 18/8 stainless steel and black silicone rubber. Available in a classic brushed stainless finish, as well as our Metallic Elements finishes.

## **PRODUCT INFO**

TRPN1412RIBSBX 14" X 14" X 1" Inside: 12" X 12"