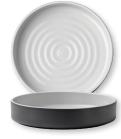

The hand-thrown look of Geode continues in this tradition. The soft concentric circles on the interior and the contrasting textured exterior give it an appearance of elegant rusticity.

Plate 4" ● 2 Dz.

FK788 White

B&B/Side Plate 6" • 1 Dz.

FL645 White FP132 Charcoal

Salad/Dessert Plate 8 ½" ● 1 Dz.

FL644 White FK844 Black FK944 Grey FP134 Charcoal

Dinner Plate 10 ¾" ● 1 Dz.

FL643 White FK843 Black FK943 Grey FP131 Charcoal