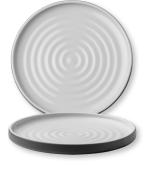

The hand-thrown look of Geode continues in this tradition. The soft concentric circles on the interior and the contrasting textured exterior give it an appearance of elegant rusticity.

Plate 4" ● 2 Dz.

FK788 White

B&B/Side Plate 6" • 1 Dz.

FL645 White FP132 Charcoal

Salad/Dessert Plate 8 ½" ● 1 Dz.

FL644 White FK844 Black FK944 Grey FP134 Charcoal

Dinner Plate 10 ¾" ● 1 Dz.

FL643 White FK843 Black FK943 Grey FP131 Charcoal