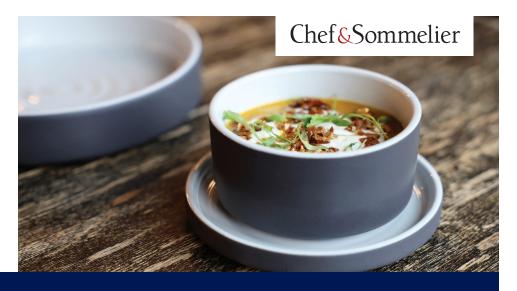

The hand-thrown look of Geode continues in this tradition. The soft concentric circles on the interior and the contrasting textured exterior give it an appearance of elegant rusticity.

Plate 4" ● 2 Dz.

Bowl • D: 4 ¾" H: 2 ¾" (12 Oz.)

FK789 White FK889 Black FK989 Grey FP130 Charcoal

Bowl ● D: 6" H: 2 ½" (24 Oz.) 1 Dz.

FL647 White

Bowl • D: 8 ½" H: 1 ¾" (32 Oz.) 1 Dz.

FL646 White FP135 Charcoal

Ramekin • D: 2 ½" H: 1 ¼" (1 ¼ Oz.) 2 Dz.