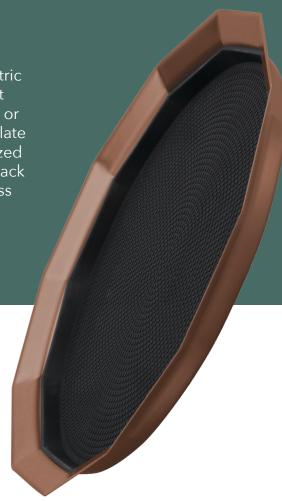

## 12-SIDED SERVING TRAYS

14 INCH NON-SLIP PANELLED TRAY, 18/8 STAINLESS STEEL, SILICONE INSERT, ROSE GOLD FINISH

Our popular Non-Slip Round Tray with a cool geometric shape. Add the insert to create a non-slip surface that keeps glasses and plates from sliding during service, or take it out and replace with a doily for an appetizer plate presentation. Trays are stackable for neat and organized storage. Constructed from 18/8 stainless steel and black silicone rubber. Available in a classic brushed stainless finish, as well as our Metallic Elements finishes.