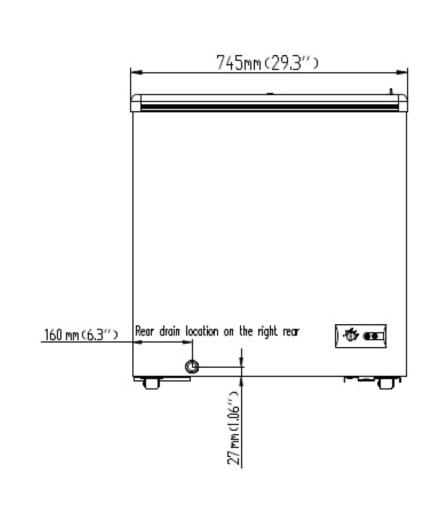

#### Product Details

- CFC free refrigerant and 2.5" foam insulation
- Mechanical Thermostat adjust from -15°F to 36°F
- Drainage is in rear
- Fast freeze time
- Flat Sliding Glass Doors-Top LOW-E Tempered Glass for easy view. Locks & Keys included.
- Removable PVC coated baskets included for easy organizing
- Uses R290 refrigerant, which is eco-friendly and more efficient
- Low noise level
- Internal coved corners, easy to clean
- · Big casters for easy moving
- Manual Defrost
- Warranty: 1 year parts and labor

### Specifications

| Model   | # OF<br>DOORS | # OF<br>BASKETS | APPX. STORAGE<br>CAP. (CU/FT) | CABINET DIM (IN) |      |      | HP  | VOLTAGE/Hz/ph               | AMP        | NEMA  | CORD        | UNCRATED /    |
|---------|---------------|-----------------|-------------------------------|------------------|------|------|-----|-----------------------------|------------|-------|-------------|---------------|
|         |               |                 |                               | W                | D    | Н    |     | V 0 L 17 (0 L 11 12 1 P 1 1 | / \\ \ \ \ | PLUG  | LENGTH (FT) | CRATED WEIGHT |
| MSD-142 | 2             | 2               | 4.2                           | 29.5             | 21.5 | 31.1 | 1/4 | 115/60/1                    | 2.0        | 5-15P | 6           | 75/86         |