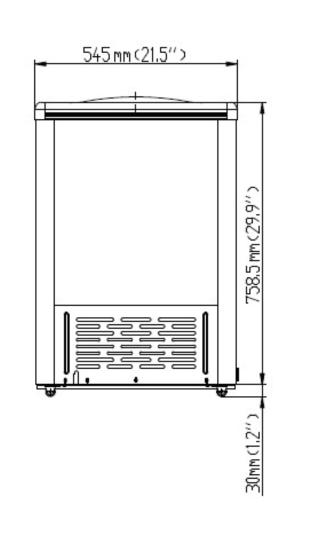

### Specifications

| Model   | # OF<br>DOORS | # OF<br>BASKETS | APPX. STORAGE<br>CAP. (CU/FT) | CABINET DIM (IN) |      |      | HP  | VOLTAGE/Hz/ph               | AMP        | NEMA  | CORD        | UNCRATED /    |
|---------|---------------|-----------------|-------------------------------|------------------|------|------|-----|-----------------------------|------------|-------|-------------|---------------|
|         |               |                 |                               | W                | D    | Н    |     | V 0 L 17 (0 L 11 12 1 P 1 1 | / \\ \ \ \ | PLUG  | LENGTH (FT) | CRATED WEIGHT |
| MSD-142 | 2             | 2               | 4.2                           | 29.5             | 21.5 | 31.1 | 1/4 | 115/60/1                    | 2.0        | 5-15P | 6           | 75/86         |