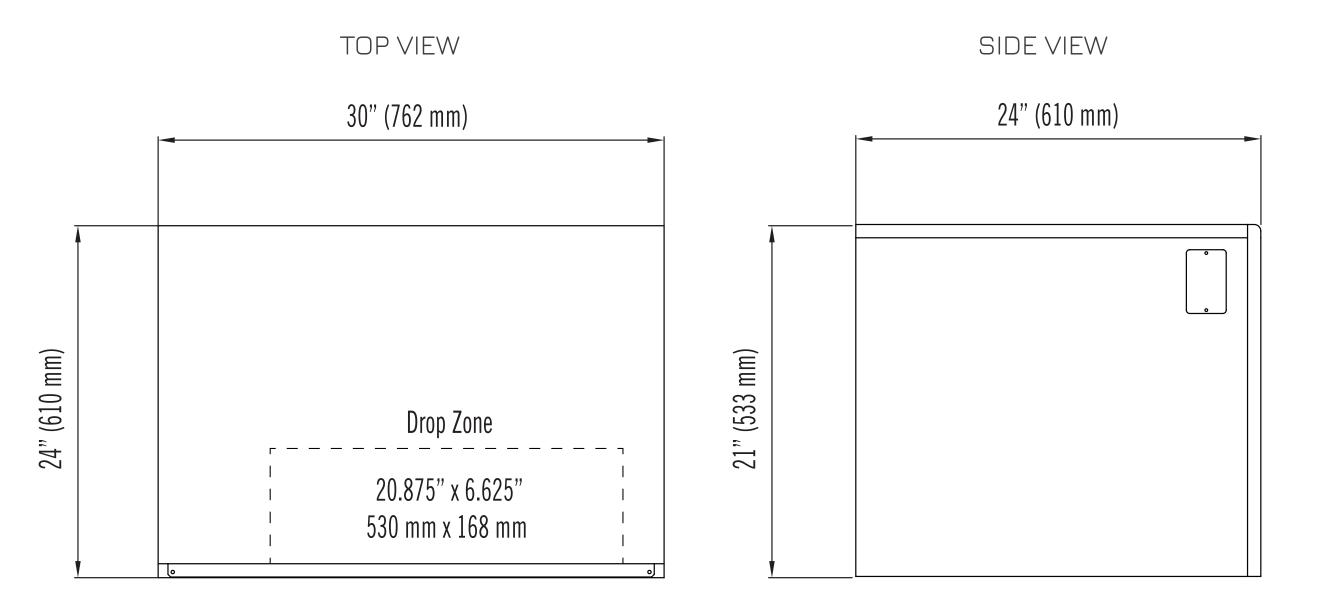

#### Plan View

## Specifications

| Model      | EXTERNAL<br>DIMENSIONS                  | DAILY<br>ICE PRODUCTION<br>(70°F Air / 50°F Water) | COMPATIBLE<br>MOTAK ICE<br>STORAGE BIN | NET WEIGHT /<br>SHIPPING WEIGHT    | AMP DRAW<br>(MAKING /<br>HARVESTING) | REFRIGERANT<br>AND CHARGE SIZE | ELECTRICAL        |
|------------|-----------------------------------------|----------------------------------------------------|----------------------------------------|------------------------------------|--------------------------------------|--------------------------------|-------------------|
| KT-MIF-452 | 30" x 24" x 21"<br>(762 x 610 x 533 mm) | 460 lbs (209 kg)                                   | KT-1B-400                              | 130 lbs (59 kg)<br>148 lbs (67 kg) | 12.4A / 15.3A                        | R-404a<br>24.5 oz (695 g)      | 115V / 60Hz / 1Ph |