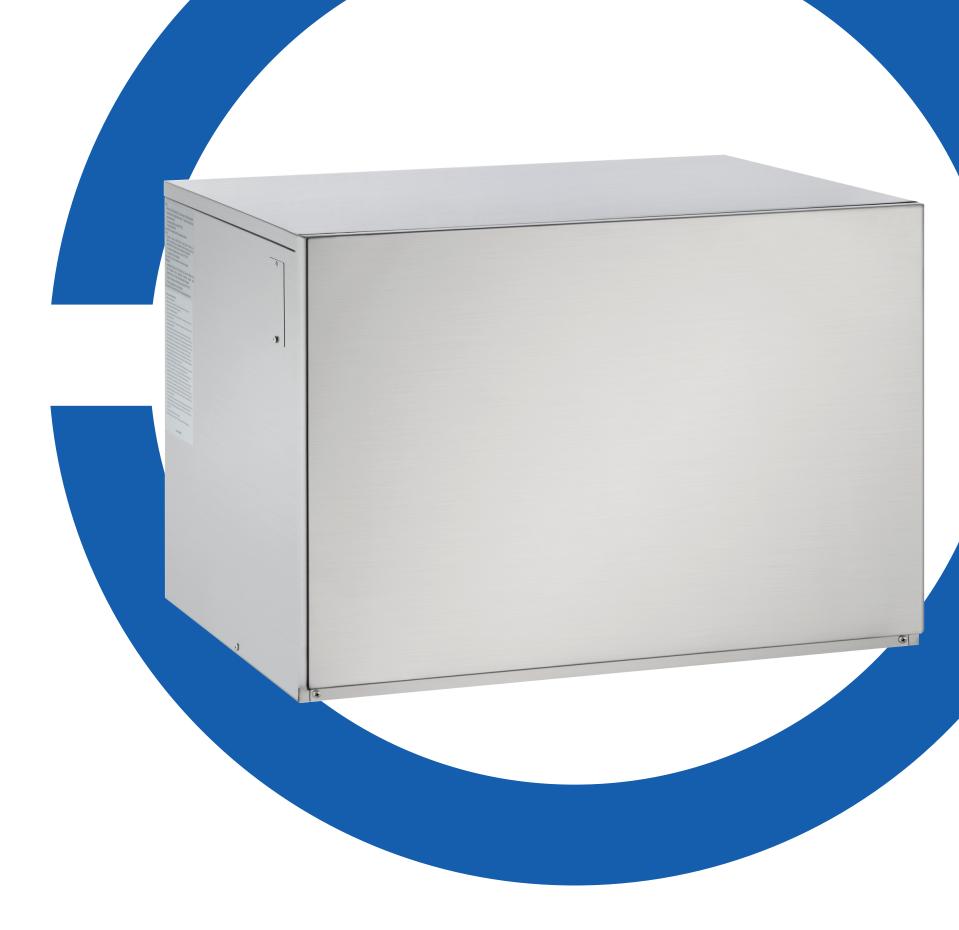

# MOTAK

30" Full Cube Ice Machine Head Model #: KT-MIF-452

# Product Details

Modular Ice Maker, cube-style (full dice), air-cooled, self-contained condenser, automatic cleaning, approximately 460 lb. production/24 hours, on/off switch, vertical evaporator, stainless steel exterior, R404a refrigerant, ETL-Sanitation, cULus Classified, CE, ENERGY STAR®