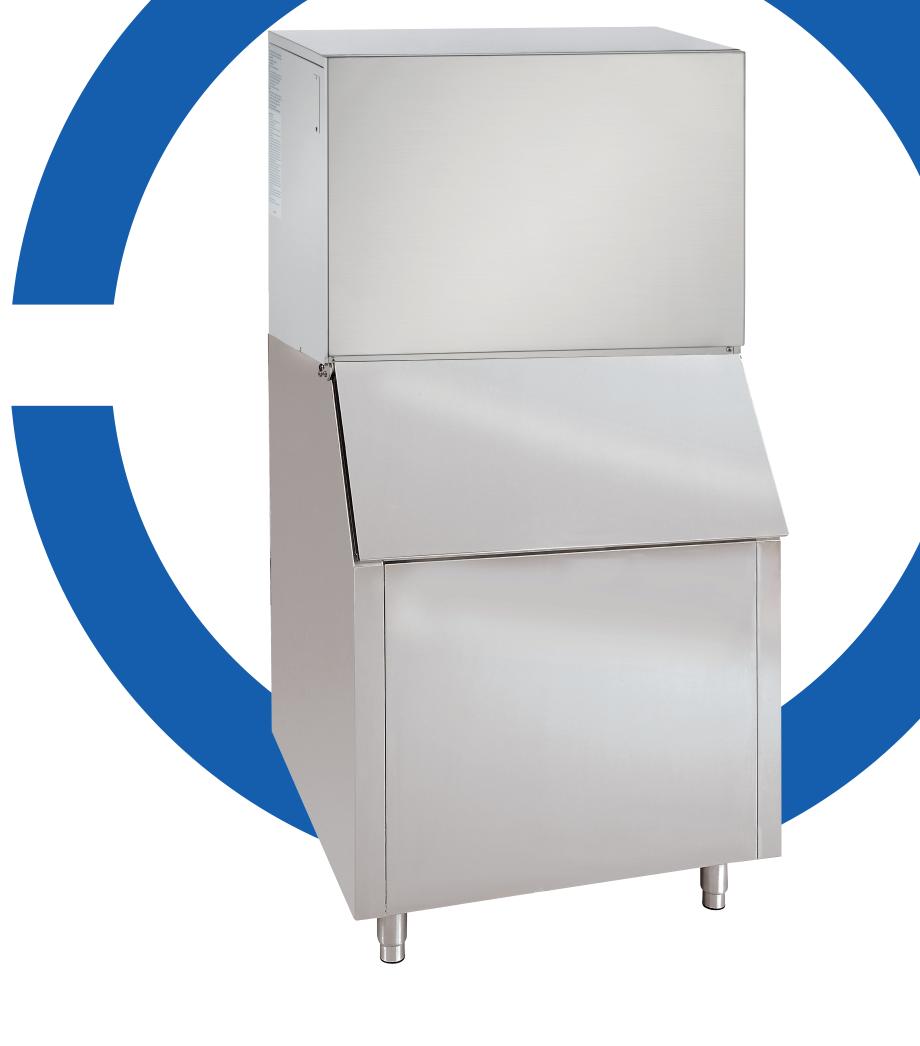

## 460 lb Full Cube Ice Machine w/ Bin Model #: KT-MIF-452/KT-IB-400

## **Product Details**

KT-MIF-452 Modular Ice Maker, cube-style (full dice), air-cooled, self-contained condenser, automatic cleaning, approximately 460 lb. production/24 hours, on/off switch, vertical evaporator, stainless steel exterior, R404a refrigerant, ETL-Sanitation, cULus Classified, CE, ENERGY

#### STAR®

KT-IB-400 Ice Storage Bin, 400 lbs. ice storage capacity, for top-mounted ice maker, sloped front, top hinged access door, interior LED lighting, polyurethane foam insulation, stainless steel door & exterior, 6" legs