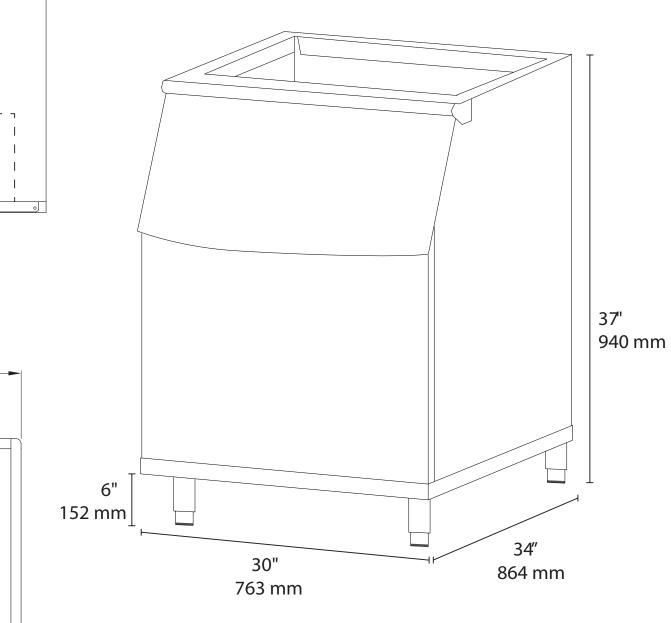

TOP VIEW

30" (762 mm)

Drop Zone

24" (610 mm) 20.875" x 6.625" 530 mm x 168 mm SIDE VIEW Not suitable for installation in non-commercial or 24" (610 mm) 6" 152 mm 21" (533 mm)

## Specifications

| Model      | EXTERNAL<br>DIMENSIONS                  | DAILY<br>ICE PRODUCTION<br>(70°F Air / 50°F Water) | NET WEIGHT /<br>SHIPPING WEIGHT    | AMP DRAW<br>(MAKING /<br>HARVESTING) | REFRIGERANT<br>AND CHARGE SIZE | ELECTRICAL        |
|------------|-----------------------------------------|----------------------------------------------------|------------------------------------|--------------------------------------|--------------------------------|-------------------|
| KT-MIF-452 | 30" x 24" x 21"<br>(762 x 610 x 533 mm) | 460 lbs (209 kg)                                   | 130 lbs (59 kg)<br>148 lbs (67 kg) | 12.4A / 15.3A                        | R-404a<br>24.5 oz (695 g)      | 115V / 60Hz / 1Ph |

| Model | EXTERNAL<br>DIMENSIONS | MAXIMUM ICE STORAGE<br>CAPACITY | AHRI CAPACITY | SHIPPING WEIGHT | DRAIN LINE CONNECTION |
|-------|------------------------|---------------------------------|---------------|-----------------|-----------------------|
|-------|------------------------|---------------------------------|---------------|-----------------|-----------------------|