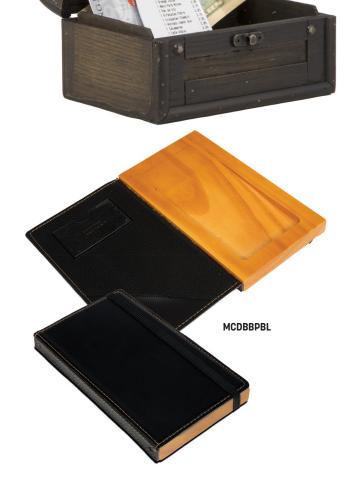

## Bill Presenter Treasure Box 🕒

The perfect way to end the meal! This Treasure Box can present bills, teas, even after-dinner treats.

 $\begin{array}{c} \mbox{MCBPBOXAN} & 6"\ L \ x \ 4"\ W \ x \ 4 \ {}^{\prime\prime}_{4}"\ H \\ & (15.2 \ x \ 10.2 \ x \ 10.8 \ cm) \end{array}$ 

## Leather and Wood Bill Presenter 🚺 🕒

A stitched black leather cover and solid wood base represent a premium restaurant experience. Includes a credit card holder.

MCDBBPBL 7 ¼" L x 4" W x ¾" H (18.4 x 10.2 x 1.9 cm)