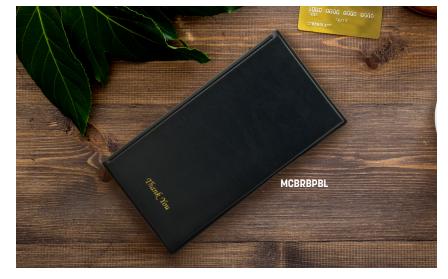

## **Black Bill Presenter**

This simple PVC presenter features two-page clear plastic sleeves and a credit card sleeve.

MCBRBPBL 5" W x 9 ⅔" H (12.7 x 23.8 cm)

a Tasca