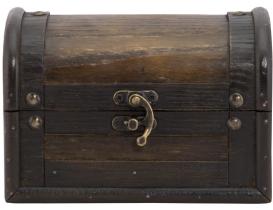

## Bill Presenter Treasure Box 🕒

The perfect way to end the meal! This Treasure Box can present bills, teas, even after-dinner treats.

 $\begin{array}{c} \mbox{MCBPBOXAN} & 6"\ L \ x \ 4"\ W \ x \ 4 \ {}^{\prime\prime}_{4}"\ H \\ & (15.2 \ x \ 10.2 \ x \ 10.8 \ cm) \end{array}$ 