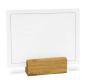

1" Bamboo Menu/Sign Clip 1 sq x 5 in | 2.5 sq x 13 cm pack 12 BHO034BBB23

**3.75"** x **1.5"** Bamboo Menu/Sign Holder 3.75 x 1.5 x .5 in | 9.8 x 3.8 x 1.4 cm pack 12 BH0073BBB23

**2.25"** x **0.75"** Bamboo Menu/Sign Holder 2.25 x .75 x .75 in | 5.7 x 1.9 x 1.9 cm pack 12 BHO029BBB23