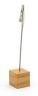

1" Bamboo Menu/Sign Clip 1 sq x 5 in | 2.5 sq x 13 cm pack 12 BHO034BBB23

**3.75"** x **1.5"** Bamboo Menu/Sign Holder 3.75 x 1.5 x .5 in | 9.8 x 3.8 x 1.4 cm pack 12 BH0073BBB23

**2.25"** x **0.75"** Bamboo Menu/Sign Holder 2.25 x .75 x .75 in | 5.7 x 1.9 x 1.9 cm pack 12 BHO029BBB23