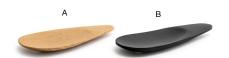

**A 4" Scoop Bamboo Sampler™ - Natural** pack 24 **ASA008BBB24** 4 x 1.5 x .25 in | 10.1 x 3.8 x .8 cm

B 4" Scoop Bamboo Sampler™ - Black pack 24 ASA008BKB24 4 x 1.5 x .25 in | 10.1 x 3.8 x .8 cm

2.25" Square Flare Bamboo Sampler™ - Natural 2.25 sq x .5 in | 6 sq x 1 cm pack 24 ASA009BBB24