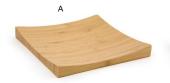

SUSTAINABLE | VERSATILE DESIGNS | MULTIFUNCTIONAL

A 6.25" Square Bamboo Flare Plate pack 12 DAP049BBB23 6.25 sq x .75 in | 16 sq x 2 cm

B 5" Square Bamboo Flare Plate 5 sq x .75 in | 13 sq x 1.9 cm

pack 12 **DAP048BBB23** 