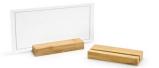

1" Bamboo Menu/Sign Clip 1 sq x 5 in | 2.5 sq x 13 cm pack 12 BHO034BBB23

**3.75"** x **1.5"** Bamboo Menu/Sign Holder 3.75 x 1.5 x .5 in | 9.8 x 3.8 x 1.4 cm pack 12 BH0073BBB23

**2.25"** x **0.75"** Bamboo Menu/Sign Holder 2.25 x .75 x .75 in | 5.7 x 1.9 x 1.9 cm pack 12 BHO029BBB23