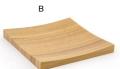

SUSTAINABLE | VERSATILE DESIGNS | MULTIFUNCTIONAL

A 6.25" Square Bamboo Flare Plate pack 12 DAP049BBB23 6.25 sq x .75 in | 16 sq x 2 cm

B 5" Square Bamboo Flare Plate 5 sq x .75 in | 13 sq x 1.9 cm

pack 12 **DAP048BBB23** 