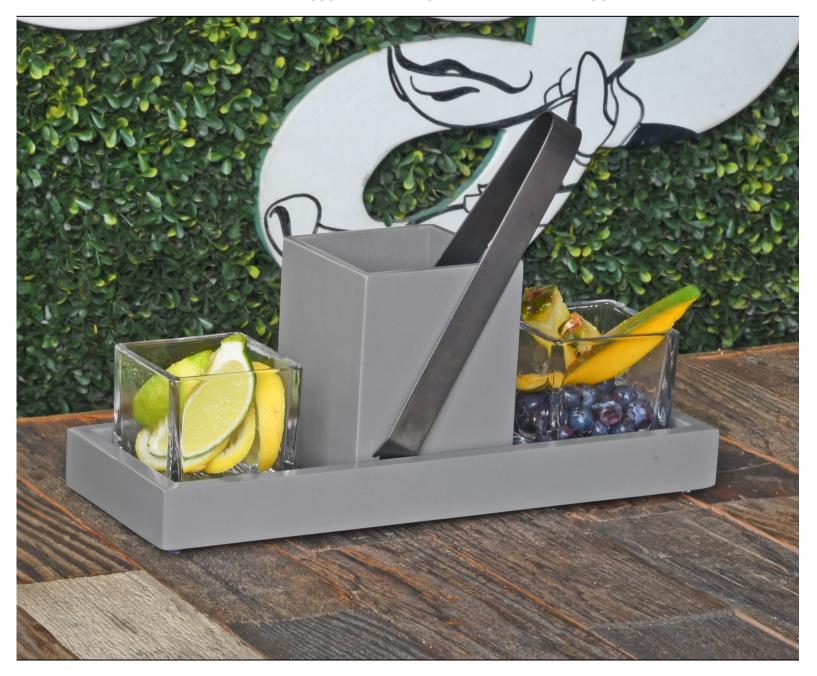

## SERVEWISE® REUSEABLES

black, natural, & smoke

Servewise® reusable bamboo solutions add multifunctional elegance to your tabletop, bar, and buffet settings. These durable and sustainable items are eco-smart, chic, and economical choices for environmentally conscious dining experiences.