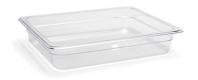

1/2 Size Pan - Deep 13 x 10.5 x 5.75 in, 9.25 qt 32.8 x 26.4 x 14.6 cm, 8.7 L pack 4 BHO096CLT21

**1/2 Size Pan - Shallow** 13 x 10.5 x 2.5 in, 4 qt 32.8 x 26.4 x 6.4 cm, 3.8 L pack 4 **BHO097CLT21** 

- A 1/6 Size Pan Deep 6.75 x 6.25 x 5.75 in, 2.25 qt 17.3 x 16 x 14.6 cm, 2.1 L
- B Flatware Divider Insert 6.5 x 3.25 x 3.75 in 16.3 x 8.1 x 9.5 cm