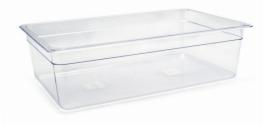

## **BUFFET ESSENTIAL ELEMENTS - PANS**

Full Size Pan - Deep 20.75 x 13 x 5.75 in, 18.75 qt 52.8 x 32.8 x 14.6 cm, 17.7 L pack 2 BHO052CLT20

Full Size Pan - Shallow 20.75 x 13 x 2.5 in, 3.75 qt 52.8 x 32.8 x 6.4 cm, 3.6 L pack 2 BHO053CLT20