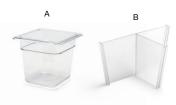

1/2 Size Pan - Deep 13 x 10.5 x 5.75 in, 9.25 qt 32.8 x 26.4 x 14.6 cm, 8.7 L pack 4 BHO096CLT21

**1/2 Size Pan - Shallow** 13 x 10.5 x 2.5 in, 4 qt 32.8 x 26.4 x 6.4 cm, 3.8 L pack 4 **BHO097CLT21** 

- A 1/6 Size Pan Deep 6.75 x 6.25 x 5.75 in, 2.25 qt 17.3 x 16 x 14.6 cm, 2.1 L
- B Flatware Divider Insert 6.5 x 3.25 x 3.75 in 16.3 x 8.1 x 9.5 cm