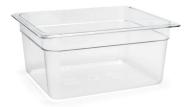

1/2 Size Pan - Deep 13 x 10.5 x 5.75 in, 9.25 qt 32.8 x 26.4 x 14.6 cm, 8.7 L pack 4 BHO096CLT21

**1/2 Size Pan - Shallow** 13 x 10.5 x 2.5 in, 4 qt 32.8 x 26.4 x 6.4 cm, 3.8 L pack 4 **BHO097CLT21** 

- A 1/6 Size Pan Deep 6.75 x 6.25 x 5.75 in, 2.25 qt 17.3 x 16 x 14.6 cm, 2.1 L
- B Flatware Divider Insert 6.5 x 3.25 x 3.75 in 16.3 x 8.1 x 9.5 cm