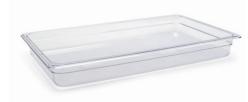

## **BUFFET ESSENTIAL ELEMENTS - PANS**

Full Size Pan - Deep 20.75 x 13 x 5.75 in, 18.75 qt 52.8 x 32.8 x 14.6 cm, 17.7 L pack 2 BHO052CLT20

Full Size Pan - Shallow 20.75 x 13 x 2.5 in, 3.75 qt 52.8 x 32.8 x 6.4 cm, 3.6 L pack 2 BHO053CLT20