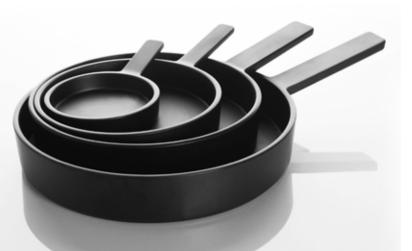

## fry pan w/ handle

small L 7.68

H 1.79 capacity 5.41 oz

number 15007041012

medium L 11.5

H 2.5

number

15007042012

capacity 26.02 oz

large L 14.53 W 10 H 3.16

capacity 53.43 oz number 15007043012

x-large L 17.36 W 12 H 3.62

capacity 87.25 oz number 15007044012