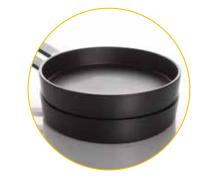

## fry pan w/ handle

small L 7.68

H 1.79 capacity 5.41 oz

number 15007041012

medium L 11.5

H 2.5

number

15007042012

capacity 26.02 oz

large L 14.53 W 10 H 3.16

capacity 53.43 oz number 15007043012

x-large L 17.36 W 12 H 3.62

capacity 87.25 oz number 15007044012