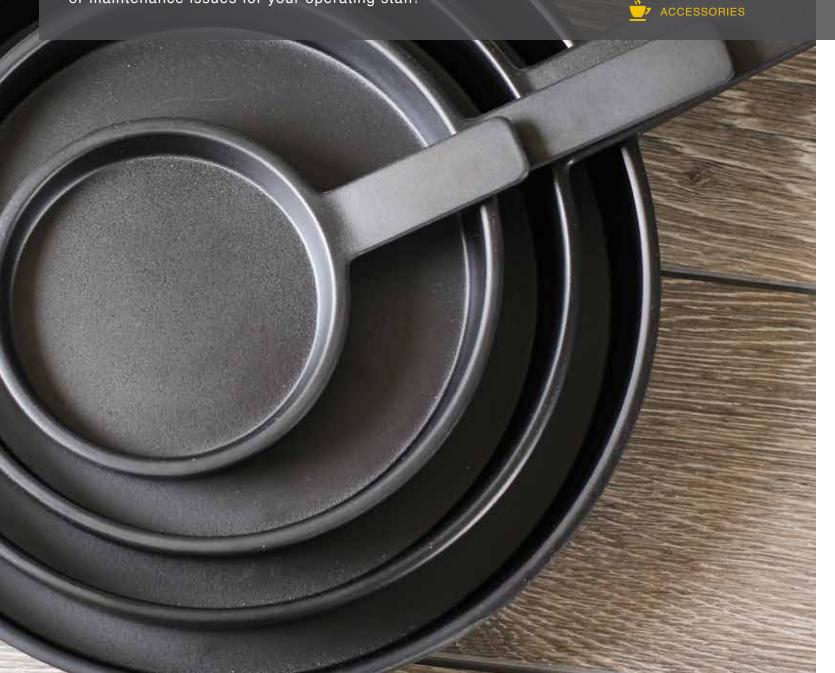

melamine • venture out into the world of exotic cuisine with the all-new cheforward explore collection. dramatic faux japanese, smoother with a clear enamel coating, the cast iron look is ideal for specialty restaurant and hospitality chains and independents. provide your guests with an authentic experience of being served in japanese cast iron, without the operational difficulties of true cast iron. no more burn risk, heavy weight, rust, or maintenance issues for your operating staff!

## fry pan w/ handle

small L 7.68

H 1.79 capacity 5.41 oz

number 15007041012

medium L 11.5

H 2.5

number

15007042012

capacity 26.02 oz

large L 14.53 W 10 H 3.16

capacity 53.43 oz number 15007043012

x-large L 17.36 W 12 H 3.62

capacity 87.25 oz number 15007044012