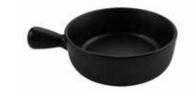

## fry pan w/ handle

small L 7.68

H 1.79 capacity 5.41 oz

number 15007041012

medium L 11.5

H 2.5

number

15007042012

capacity 26.02 oz

large L 14.53 W 10 H 3.16

capacity 53.43 oz number 15007043012

x-large L 17.36 W 12 H 3.62

capacity 87.25 oz number 15007044012