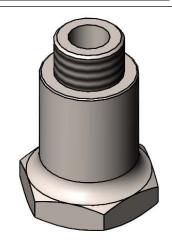

Product Specifications:

Pre-Rinse Spring Body, Stainless Steel

Product Compliance:

NSF 61 - Section 9 NSF 372 (Low Lead Content)

| Drawn: KJG   Checked: DMH   Approved: JHB   Date: 09/15/21   Scale: 1:1   Sheet: 1 | Drawn: KJG | Checked: DMH | Approved: JHB | Date: 09/15/21 | Scale: 1:1 | Sheet: 1 of 1 |
|------------------------------------------------------------------------------------|------------|--------------|---------------|----------------|------------|---------------|
|------------------------------------------------------------------------------------|------------|--------------|---------------|----------------|------------|---------------|