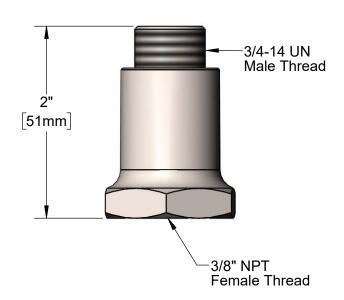

Product Specifications:

Pre-Rinse Spring Body, Stainless Steel

Product Compliance:

NSF 61 - Section 9 NSF 372 (Low Lead Content)

| Drawn: KJG   Checked: DMH   Approved: JHB   Date: 09/15/21   Scale: 1:1   Sheet: 1 | Drawn: KJG | Checked: DMH | Approved: JHB | Date: 09/15/21 | Scale: 1:1 | Sheet: 1 of 1 |
|------------------------------------------------------------------------------------|------------|--------------|---------------|----------------|------------|---------------|
|------------------------------------------------------------------------------------|------------|--------------|---------------|----------------|------------|---------------|