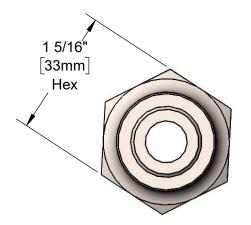

Product Specifications:

Pre-Rinse Spring Body, Stainless Steel

Product Compliance:

NSF 61 - Section 9 NSF 372 (Low Lead Content)

| Drawn: KJG   Checked: DMH   Approved: JHB   Date: 09/15/21   Scale: 1:1   Sheet: 1 | Drawn: KJG | Checked: DMH | Approved: JHB | Date: 09/15/21 | Scale: 1:1 | Sheet: 1 of 1 |
|------------------------------------------------------------------------------------|------------|--------------|---------------|----------------|------------|---------------|
|------------------------------------------------------------------------------------|------------|--------------|---------------|----------------|------------|---------------|