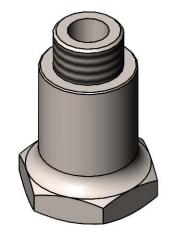

Spring Body

## **Architect/Engineering Specifications:**

Job Name\_

Stainless Steel pre-rinse spring body with 3/4-14 UN male and 3/8" NPT female thread. Certified to NSF 61 - Section 9 and NSF 372.

| Model Specified      | Quantity |
|----------------------|----------|
| Variations Specified |          |
| Date                 |          |
|                      | _        |
|                      |          |
|                      | 1 5/16"  |
|                      | [33mm]   |
|                      | Hex      |
|                      |          |
|                      |          |
|                      |          |
|                      |          |

## Features & Benefits:

- Pre-rinse spring body
- 3/4-14 male thread
- 3/8" NPT female thread
- Material: Stainless steel