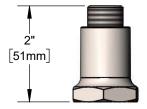

Spring Body

## **Architect/Engineering Specifications:**

Job Name\_

Stainless Steel pre-rinse spring body with 3/4-14 UN male and 3/8" NPT female thread. Certified to NSF 61 - Section 9 and NSF 372.

| Model Specified      | Quantity |
|----------------------|----------|
| Variations Specified |          |
| Date                 |          |
|                      | _        |
|                      |          |
|                      | 1 5/16"  |
|                      | [33mm]   |
|                      | Hex      |
|                      |          |
|                      |          |
|                      |          |
|                      |          |

## Features & Benefits:

- Pre-rinse spring body
- 3/4-14 male thread
- 3/8" NPT female thread
- Material: Stainless steel