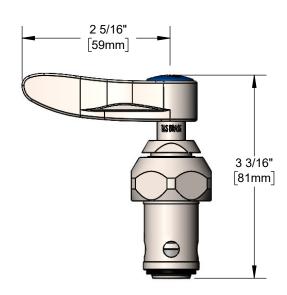

# Parts and Repair Kits

S019639-30

EVERSTEEL Eterna Cartridge, RTC w/ Spring Check

TAG:

#### Features & Benefits:

- Quarter-turn stainless steel Eterna compression cartridge with spring check to prevent cross flow of water
- Stainless steel lever handle
- Blue index and screw
- Fits all T&S faucets
- Material: Stainless steel