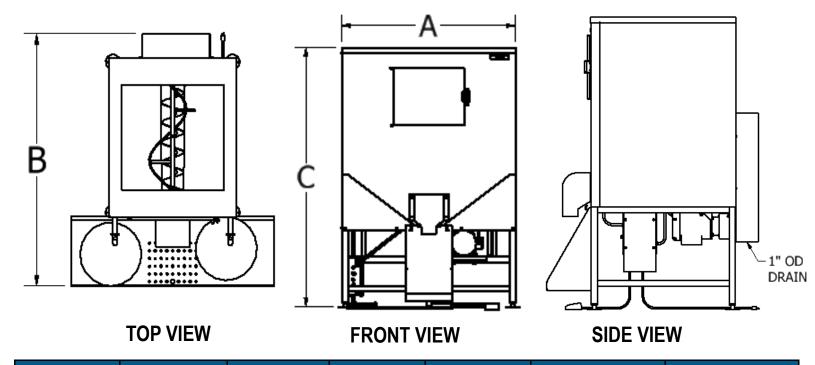

## **Ice & Water Dispenser**

| Model<br>Number | Capacity<br>lbs (kg) | A-Width<br>in (mm) | B-Depth*<br>in (mm) | C-Height<br>in (mm) | Minimum Door<br>Clearance<br>in (mm) | Ship Weight<br>Ibs (kg) |
|-----------------|----------------------|--------------------|---------------------|---------------------|--------------------------------------|-------------------------|
| DISP-1000       | 1,078 (490)          | 48 (1,219)         | 59 (1,499)          | 72 (1,829)          | 48 (1,219)                           | 706 (321)               |

<sup>\*</sup>Depth includes 23" for the electrical components, ice chute, & shelf