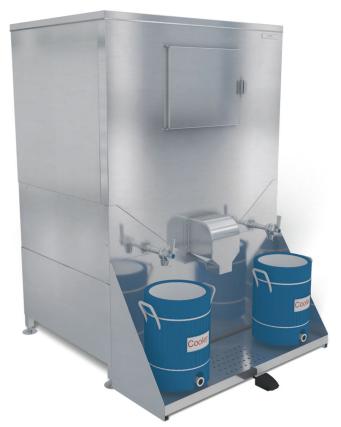

### Ice & Water Dispenser

Model Number
DISP-1000-IND

#### **FEATURES**

- Foot pedal activated ice dispensing and two manual water spigot stations
- Timed agitation
- Single water inlet connection
- Meets OSHA Requirements and Complies with California T8CCR-3395
- Seamless polyethylene liner with coved corners
- 48" wide cooler drip tray with removeable shelf
- 1 ½" foamed in-place polyurethane insulation
- Fully welded stainless steel auger and agitator
- 1/2 HP motor(s) with torque overload and recovery
- 110 volt, single phase, 15 amp power 50/60 hz
- Adjustable flanged feet
- Factory installed drain
- Not to be used with softer ice such as Flake, Nugget or Chewblet Ice

### **APPLICATIONS**

- Factory/ Manufacturing
- Mining
- Agriculture
- · Sports Venue

- Golf Course
- Public Works
- Construction Site
- Amusement Park