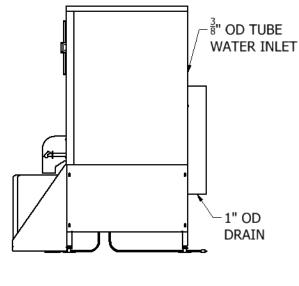

#### **FEATURES**

- Touch-Free—Foot pedal activated ice and water dispensing
- Timed agitation
- Single water inlet connection
- Meets OSHA Requirements and Complies with California T8CCR-3395
- Seamless polyethylene liner with coved corners
- 48" wide cooler drip tray with removeable shelf
- 1 ½" foamed in-place polyurethane insulation
- Fully welded stainless steel auger and agitator
- 1/2 HP motor(s) with torque overload and recovery
- 110 volt, single phase, 15 amp power 50/60 hz
- · Adjustable flanged feet
- Factory installed drain
- Not to be used with softer ice such as Flake, Nugget or Chewblet Ice