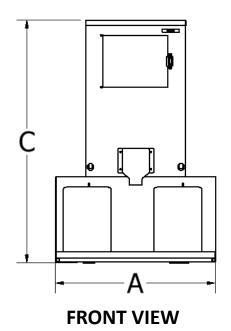

## **Ice & Water Dispenser**

**TOP VIEW** 

**SIDE VIEW** 

| Model<br>Number | Capacity<br>Ibs (kg) | A-Width<br>in (mm) | B-Depth*<br>in (mm) | C-Height<br>in (mm) | Minimum Door<br>Clearance<br>in (mm) | Ship Weight<br>Ibs (kg) |
|-----------------|----------------------|--------------------|---------------------|---------------------|--------------------------------------|-------------------------|
| DISP-500-IND-TF | 500 (227)            | 48 (1,219)         | 59 (1,499)          | 72 (1,829)          | 48 (1,219)                           | 585 (266)               |

<sup>\*</sup>Depth includes 23" for the electrical components, ice chute, & shelf