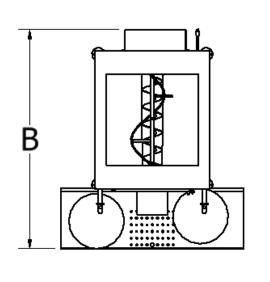

## **Ice & Water Dispenser**

**TOP VIEW** 

**SIDE VIEW** 

| Model<br>Number | Capacity<br>Ibs (kg) | A-Width<br>in (mm) | B-Depth*<br>in (mm) | C-Height<br>in (mm) | Minimum Door<br>Clearance<br>in (mm) | Ship Weight<br>Ibs (kg) |
|-----------------|----------------------|--------------------|---------------------|---------------------|--------------------------------------|-------------------------|
| DISP-500-IND-TF | 500 (227)            | 48 (1,219)         | 59 (1,499)          | 72 (1,829)          | 48 (1,219)                           | 585 (266)               |

<sup>\*</sup>Depth includes 23" for the electrical components, ice chute, & shelf