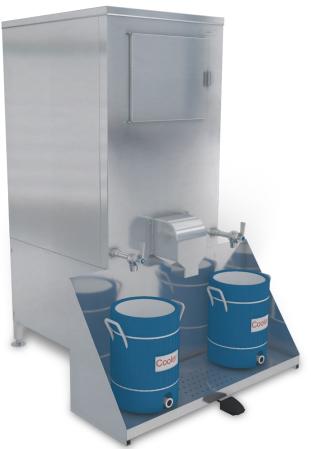

### **Ice & Water Dispenser**

Model Number
DISP-500-IND-TF

#### **FEATURES**

- Touch-Free—Foot pedal activated ice and water dispensing
- Timed agitation
- Single water inlet connection
- Meets OSHA Requirements and Complies with California T8CCR-3395
- Seamless polyethylene liner with coved corners
- 48" wide cooler drip tray with removeable shelf
- 1 ½" foamed in-place polyurethane insulation
- Fully welded stainless steel auger and agitator
- 1/2 HP motor(s) with torque overload and recovery
- 110 volt, single phase, 15 amp power 50/60 hz
- · Adjustable flanged feet
- Factory installed drain
- Not to be used with softer ice such as Flake, Nugget or Chewblet Ice

### **APPLICATIONS**

- Factory/ Manufacturing
- Mining
- Agriculture
- Sports Venue

- Golf Course
- Public Works
- Construction Site
- Water/ Amusement Park