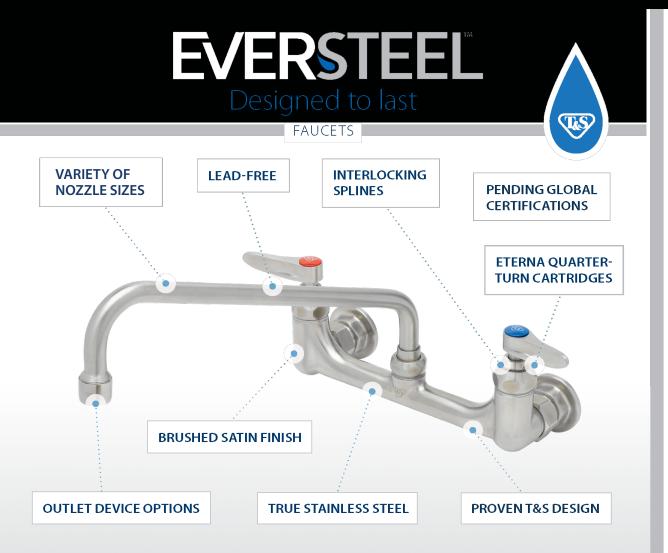

## **S-1110**

- 4" deck-mount mixing faucet
- 6" swing nozzle
- · Lever handles with color coded indexes
- Quarter-turn Eterna cartridges with spring checks
- 1/2" NPT male inlets
- Tailpieces and nuts for 1/4" NPT stainless male connections

## S-1115

- 4" wall-mount mixing faucet
- 6" swing nozzle
- · Lever handles with color coded indexes
- Quarter-turn Eterna cartridges with spring checks
- 1/2" NPT male inlets
- Tailpieces and nuts for 1/4" NPT stainless male connections

- 4" deck-mount mixing faucet
- Lever handles with color coded indexes
- Quarter-turn Eterna cartridges with spring checks
- 1/2" NPT male inlets
- Tailpieces and nuts for 1/4" NPT stainless male connections
- Swivel outlet accepts T&S EverSteel swing nozzles

- 4" deck-mount mixing faucet
- · Lever handles with color coded indexes
- Quarter-turn Eterna cartridges with spring checks
- 1/2" NPT male inlets
- Tailpieces and nuts for 1/4" NPT stainless male connections
- Swivel outlet accepts T&S EverSteel swing nozzles