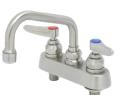

## **S-1110**

- 4" deck-mount mixing faucet
- 6" swing nozzle
- · Lever handles with color coded indexes
- Quarter-turn Eterna cartridges with spring checks
- 1/2" NPT male inlets
- Tailpieces and nuts for 1/4" NPT stainless male connections

## S-1115

- 4" wall-mount mixing faucet
- 6" swing nozzle
- · Lever handles with color coded indexes
- Quarter-turn Eterna cartridges with spring checks
- 1/2" NPT male inlets
- Tailpieces and nuts for 1/4" NPT stainless male connections