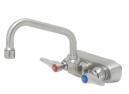

- 4" deck-mount mixing faucet
- Lever handles with color coded indexes
- Quarter-turn Eterna cartridges with spring checks
- 1/2" NPT male inlets
- Tailpieces and nuts for 1/4" NPT stainless male connections
- Swivel outlet accepts T&S EverSteel swing nozzles

- 4" deck-mount mixing faucet
- · Lever handles with color coded indexes
- Quarter-turn Eterna cartridges with spring checks
- 1/2" NPT male inlets
- Tailpieces and nuts for 1/4" NPT stainless male connections
- Swivel outlet accepts T&S EverSteel swing nozzles