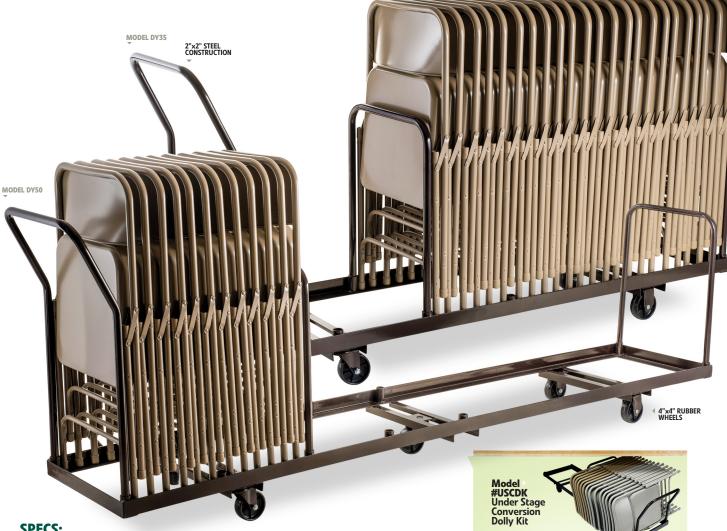

## **SPECS:**

- · 7-gauge steel bed
- · Heavy-duty caster features 325lb. weight capacity; 2 swivel and 2 stationary
- · DY50 has extra swivel caster in the middle for support
- $\cdot$  3 tubular handles-one at each end and one in the middle
- · Dark Brown Powder Coated Steel
- · Optional Understage Conversion Kit to store chairs in a horizontal fashion underneath stages

## **DIMENSIONS:**

DY35 OVERALL: 38 1/2"H X 19 1/4"W X 81"D DY50 OVERALL: 38 1/2"H X 19 1/4"W X 109 1/2"D INSIDE WIDTH: 19"W WITH A 2" LIP TO ACCOMMO-

**DATE CHAIRS 15 1/4"W - 19"W** 

7 25.5" Height capacity with chairs loaded