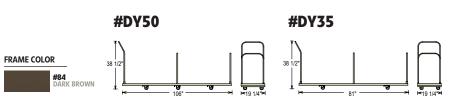

## **DIMENSIONS:**

DY35 OVERALL: 38 1/2"H X 19 1/4"W X 81"D DY50 OVERALL: 38 1/2"H X 19 1/4"W X 109 1/2"D INSIDE WIDTH: 19"W WITH A 2" LIP TO ACCOMMO-

**DATE CHAIRS 15 1/4"W - 19"W** 

7 25.5" Height capacity with chairs loaded