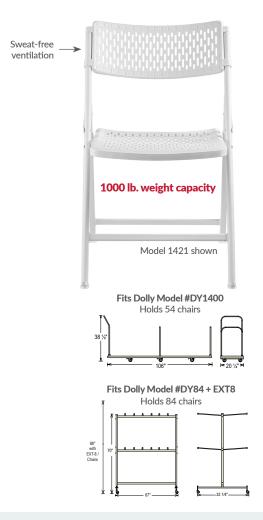

#### **Product Specs**

| Folded         | 40.25"H x 19.5"W x 2"D   |
|----------------|--------------------------|
| Open           | 31"H x 19.75 W x 20.25"D |
| Seat           | 17.25"H x 17"W x 18"D    |
| Back           | 7.5"H x 19.5"W           |
| Product Weight | 9.6 lbs.                 |