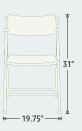

#### **Product Specs**

| Folded         | 40.25"H x 19.5"W x 2"D   |
|----------------|--------------------------|
| Open           | 31"H x 19.75 W x 20.25"D |
| Seat           | 17.25"H x 17"W x 18"D    |
| Back           | 7.5"H x 19.5"W           |
| Product Weight | 9.6 lbs.                 |