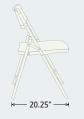

#### **Product Specs**

| Folded         | 40.25"H x 19.5"W x 2"D   |
|----------------|--------------------------|
| Open           | 31"H x 19.75 W x 20.25"D |
| Seat           | 17.25"H x 17"W x 18"D    |
| Back           | 7.5"H x 19.5"W           |
| Product Weight | 9.6 lbs.                 |