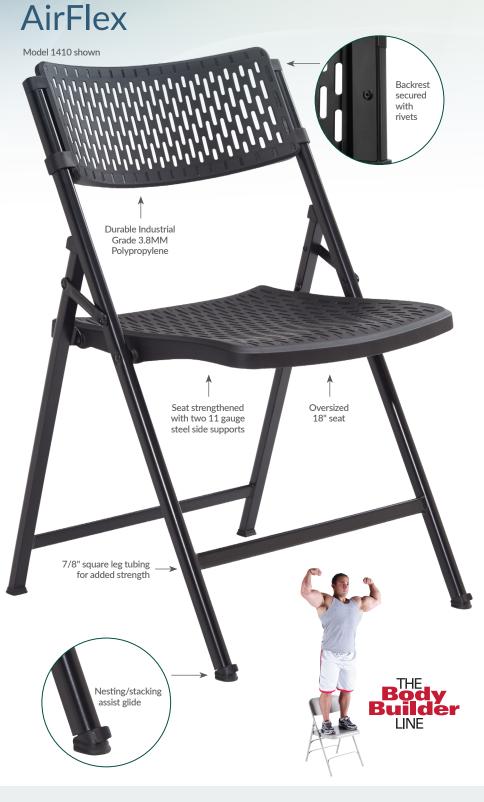

# AirFlex | 1400 Series

AirFlex Technology blends ultimate comfort with modern design.

### Comfort

Distinct AirFlex design contours to each individual making for the perfect balance of comfort and strength.

## Ourability

Strong 18 gauge steel frame and seat supports makes for long lasting durability.