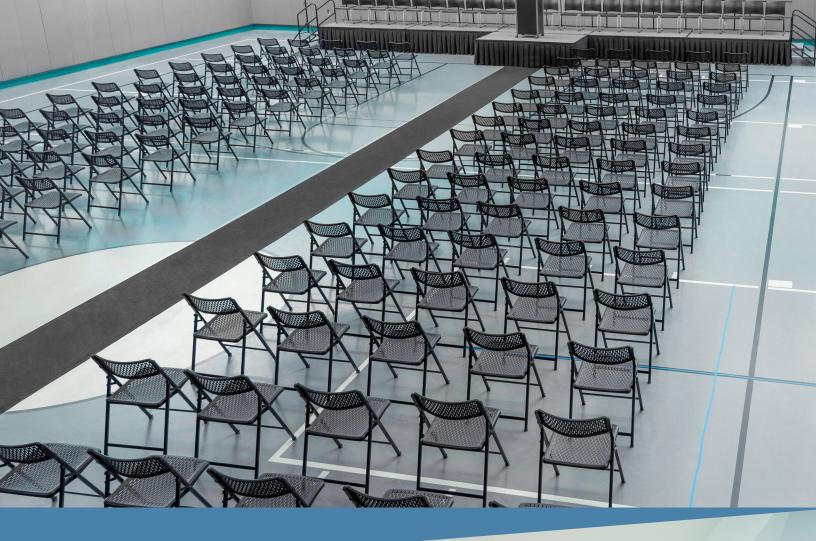

# AirFlex | 1400 Series

AirFlex Technology blends ultimate comfort with modern design.





### Comfort

Distinct AirFlex design contours to each individual making for the perfect balance of comfort and strength.

### Design

Modern design enhances any event.

## Ourability

Strong 18 gauge steel frame and seat supports makes for long lasting durability.



#### **Swatches**



1421 WHITE

#### **Product Specs**

| Folded         | 40.25"H x 19.5"W x 2"D   |
|----------------|--------------------------|
| Open           | 31"H x 19.75 W x 20.25"D |
| Seat           | 17.25"H x 17"W x 18"D    |
| Back           | 7.5"H x 19.5"W           |
| Product Weight | 9.6 lbs.                 |











800.261.4112 www.nationalpublicseating.com