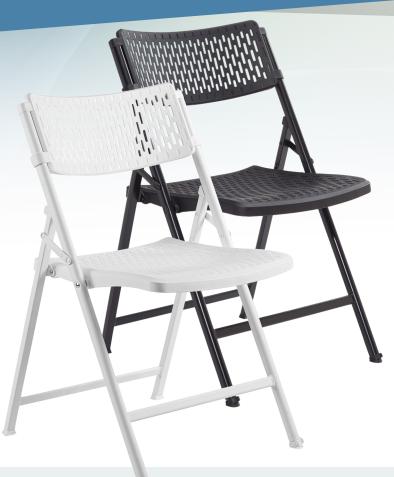

# AirFlex | 1400 Series

AirFlex Technology blends ultimate comfort with modern design.





### Comfort

Distinct AirFlex design contours to each individual making for the perfect balance of comfort and strength.

### Design

Modern design enhances any event.

## Ourability

Strong 18 gauge steel frame and seat supports makes for long lasting durability.



#### **Swatches**



1421 WHITE

#### **Product Specs**

| Folded         | 40.25"H x 19.5"W x 2"D   |
|----------------|--------------------------|
| Open           | 31"H x 19.75 W x 20.25"D |
| Seat           | 17.25"H x 17"W x 18"D    |
| Back           | 7.5"H x 19.5"W           |
| Product Weight | 9.6 lbs.                 |











800.261.4112 www.nationalpublicseating.com