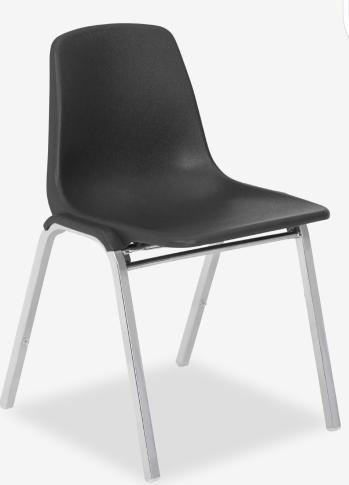

## **POLYSHELL STACK CHAIR**

Seat Dimensions: 18"H x 17"W x 16 3/4"D

## **Features**

High-Density Injection Molded Poly One-Piece Shell

Anti-Static Shell

Frame Shields Protect Against Snags and Pinching

Bumpers on Each Chair to Protect Finish when Stacking

Strong 17-Gauge 7/8" Square Tubing

3 Underseat Cross Braces for Added Stability and Durability