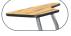

## **Available Accessories**

\*Chairs can't be stacked with tablet arms attached

TA81L\*
Oak Surface
LeftTablet Arm

TA81R\* Black Right Tablet Arm

PGC81
Ganging
Device

Tablet Arm Dimensions: 5/8"H x 11"W x 23 1/2"D