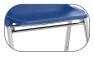

## **Features**

High-Density Injection Molded Poly One-Piece Shell

Anti-Static Shell

Frame Shields Protect Against Snags and Pinching

Bumpers on Each Chair to Protect Finish when Stacking

Strong 17-Gauge 7/8" Square Tubing

3 Underseat Cross Braces for Added Stability and Durability