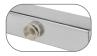

## **Available Accessories**

\*Chairs can't be stacked with tablet arms attached

TA81L\*
Oak Surface
LeftTablet Arm

TA81R\* Black Right Tablet Arm

PGC81
Ganging
Device

Tablet Arm Dimensions: 5/8"H x 11"W x 23 1/2"D