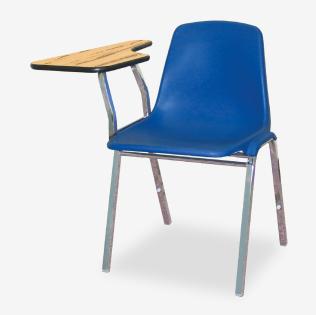

## **Available Accessories**

\*Chairs can't be stacked with tablet arms attached

TA81L\*
Oak Surface
LeftTablet Arm

TA81R\* Black Right Tablet Arm

PGC81
Ganging
Device

Tablet Arm Dimensions: 5/8"H x 11"W x 23 1/2"D