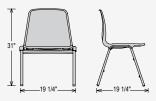

## 8100 Series | Stack Chairs

## **POLYSHELL STACK CHAIR**

















Seat Dimensions: 18"H x 17"W x 16 3/4"D



## **Features**



High-Density Injection Molded Poly One-Piece Shell



Anti-Static Shell



Frame Shields Protect Against Snags and Pinching



Bumpers on Each Chair to Protect Finish when Stacking



Strong 17-Gauge 7/8" Square Tubing



3 Underseat Cross Braces for Added Stability and Durability

## **Available Accessories**

\*Chairs can't be stacked with tablet arms attached



TA81L\*
Oak Surface
LeftTablet Arm



TA81R\* Black Right Tablet Arm



PGC81
Ganging
Device

Tablet Arm Dimensions: 5/8"H x 11"W x 23 1/2"D