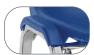

## **Features**

High-Density Injection Molded Poly One-Piece Shell

Anti-Static Shell

Frame Shields Protect Against Snags and Pinching

Bumpers on Each Chair to Protect Finish when Stacking

Strong 17-Gauge 7/8" Square Tubing

3 Underseat Cross Braces for Added Stability and Durability