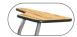

## **Available Accessories**

\*Chairs can't be stacked with tablet arms attached

TA81L\*
Oak Surface
LeftTablet Arm

TA81R\* Black Right Tablet Arm

PGC81
Ganging
Device

Tablet Arm Dimensions: 5/8"H x 11"W x 23 1/2"D