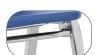

## **Features**

High-Density Injection Molded Poly One-Piece Shell

Anti-Static Shell

Frame Shields Protect Against Snags and Pinching

Bumpers on Each Chair to Protect Finish when Stacking

Strong 17-Gauge 7/8" Square Tubing