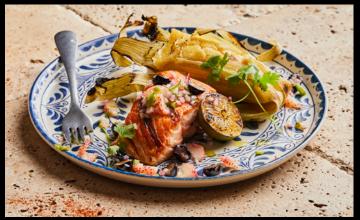

## ANFORA talavera motiva **NEW**

## mix and match dinnerware

The name "Talavera" itself holds a rich history, signifying colorful glazed and decorated earthenware of Spanish or Spanish colonial origin, adding depth and cultural significance to this exquisite dinnerware. The ultimate canvas for culinary creativity, offering the flexibility to mix and match dinnerware effortlessly. Stackable plates reclaim extra back-of-house space. Both dishwasher and microwave/oven safe, simplifying kitchen operations while adding a dash of sophistication to any restaurant.

Plate Plana Coupe Blue A102P800 D 13" A102P801 D 10 3/4" A102P802 D 9" A102P803 D 7 1/2" A102P804 D 5 3/4"

Plate Plana Coupe Green A103P800 D 13" A103P801 D 10 3/4" A103P802 D 9" A103P803 D 7 1/2" A103P804 D 5 3/4"