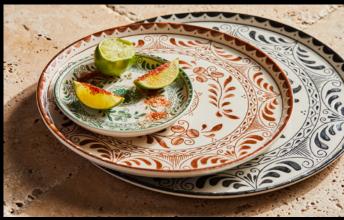

## ANFORA talavera motiva **NEW**

## mix and match dinnerware

The name "Talavera" itself holds a rich history, signifying colorful glazed and decorated earthenware of Spanish or Spanish colonial origin, adding depth and cultural significance to this exquisite dinnerware. The ultimate canvas for culinary creativity, offering the flexibility to mix and match dinnerware effortlessly. Stackable plates reclaim extra back-of-house space. Both dishwasher and microwave/oven safe, simplifying kitchen operations while adding a dash of sophistication to any restaurant.

Plate Plana Coupe Orange **A104P800** D 13" **A104P801** D 10 3/4" **A104P802** D 9" **A104P803** D 7 1/2" **A104P804** D 5 3/4"

Plate Plana Coupe Brown A105P800 D 13" A105P801 D 10 3/4" A105P802 D 9" A105P803 D 7 1/2" A105P804 D 5 3/4"