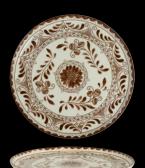

Plate Plana Coupe Orange **A104P800** D 13" **A104P801** D 10 3/4" **A104P802** D 9" **A104P803** D 7 1/2" **A104P804** D 5 3/4"

Plate Plana Coupe Brown A105P800 D 13" A105P801 D 10 3/4" A105P802 D 9" A105P803 D 7 1/2" A105P804 D 5 3/4"