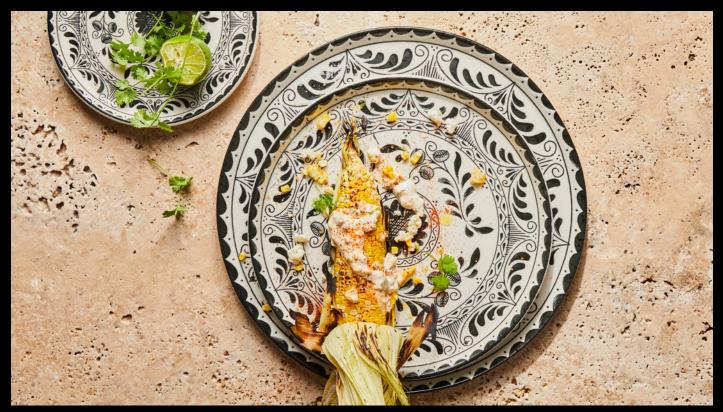

## ANFORA talavera motiva **NEW**

## mix and match dinnerware

The name "Talavera" itself holds a rich history, signifying colorful glazed and decorated earthenware of Spanish or Spanish colonial origin, adding depth and cultural significance to this exquisite dinnerware. The ultimate canvas for culinary creativity, offering the flexibility to mix and match dinnerware effortlessly. Stackable plates reclaim extra back-of-house space. Both dishwasher and microwave/oven safe, simplifying kitchen operations while adding a dash of sophistication to any restaurant.