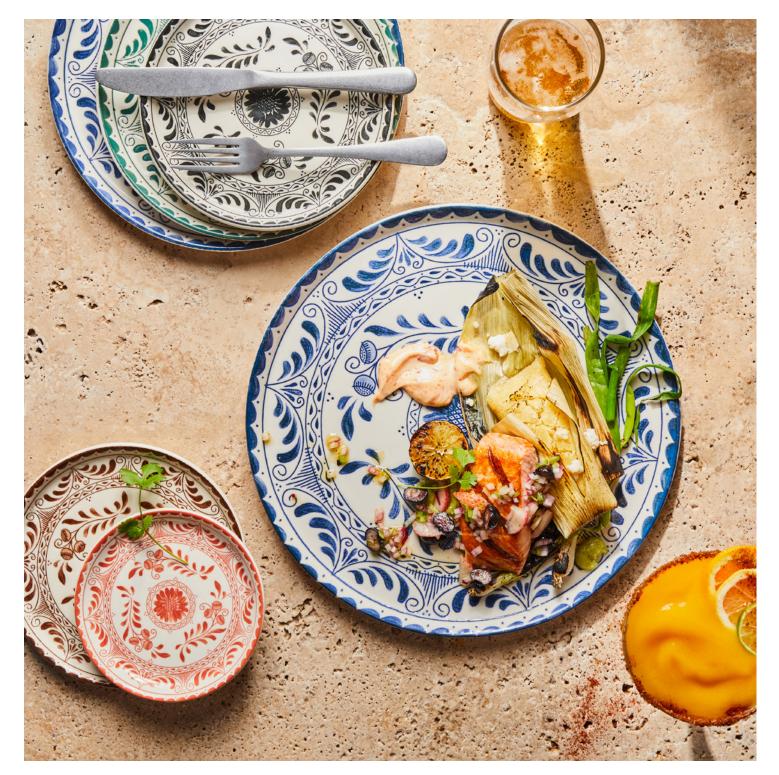

## ANFORA talavera motiva **NEW**

## mix and match dinnerware

The name "Talavera" itself holds a rich history, signifying colorful glazed and decorated earthenware of Spanish or Spanish colonial origin, adding depth and cultural significance to this exquisite dinnerware. The ultimate canvas for culinary creativity, offering the flexibility to mix and match dinnerware effortlessly. Stackable plates reclaim extra back-of-house space. Both dishwasher and microwave/oven safe, simplifying kitchen operations while adding a dash of sophistication to any restaurant.

Plate Plana Coupe Blue A102P800 D 13" A102P801 D 10 3/4" A102P802 D 9" A102P803 D 7 1/2" A102P804 D 5 3/4"

Plate Plana Coupe Green A103P800 D 13" A103P801 D 10 3/4" A103P802 D 9" A103P803 D 7 1/2" A103P804 D 5 3/4"

Plate Plana Coupe Orange **A104P800** D 13" **A104P801** D 10 3/4" **A104P802** D 9" **A104P803** D 7 1/2" **A104P804** D 5 3/4"

Plate Plana Coupe Brown A105P800 D 13" A105P801 D 10 3/4" A105P802 D 9" A105P803 D 7 1/2" A105P804 D 5 3/4"