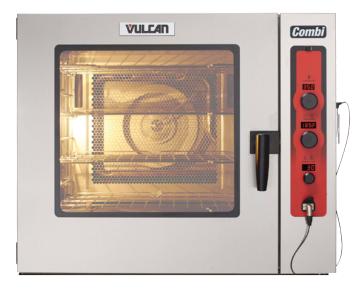

## **ABC-P SERIES** | Integrated Food Probe.

ABC7G-NATP

## STANDARD FEATURES ABC-P

All the great features of the ABC series, plus the following:

- Food probe to cook to an internal set temperature or to cook via time and check internal food temperature
- Fan speed control with 3 different speeds