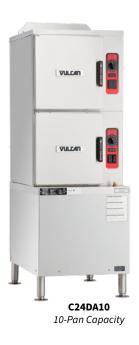

## DA SERIES (POTABLE/CLEAN STEAM) CABINET BASE - DIRECT STEAM

| Model   | Pan Capacity* | Input   | Standard Power Supply |
|---------|---------------|---------|-----------------------|
| C24DA6  | 6             | 2.4 BHP | 208V, 60 Hz, 3 Phase  |
| C24DA10 | 10            | 4 BHP   | 208V, 60 Hz, 3 Phase  |