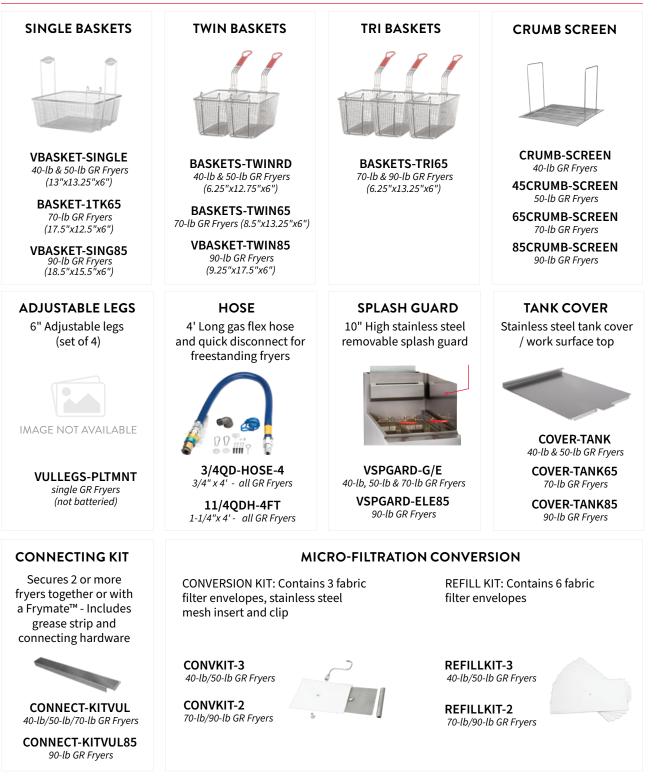

# **VULCAN** FRYERS - GAS

### GR SERIES | ACCESSORIES

#### FIELD-INSTALLED ACCESSORIES