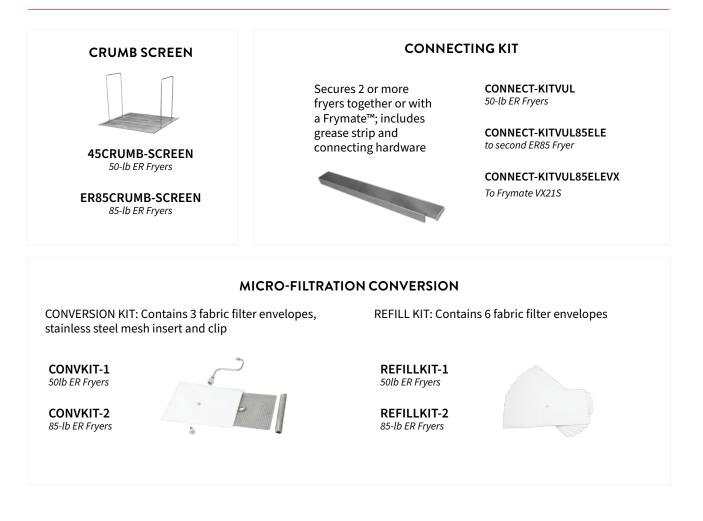

# **VULCAN** FRYERS - ELECTRIC

### ER SERIES | OPTIONS

### FIELD-INSTALLED ACCESSORIES