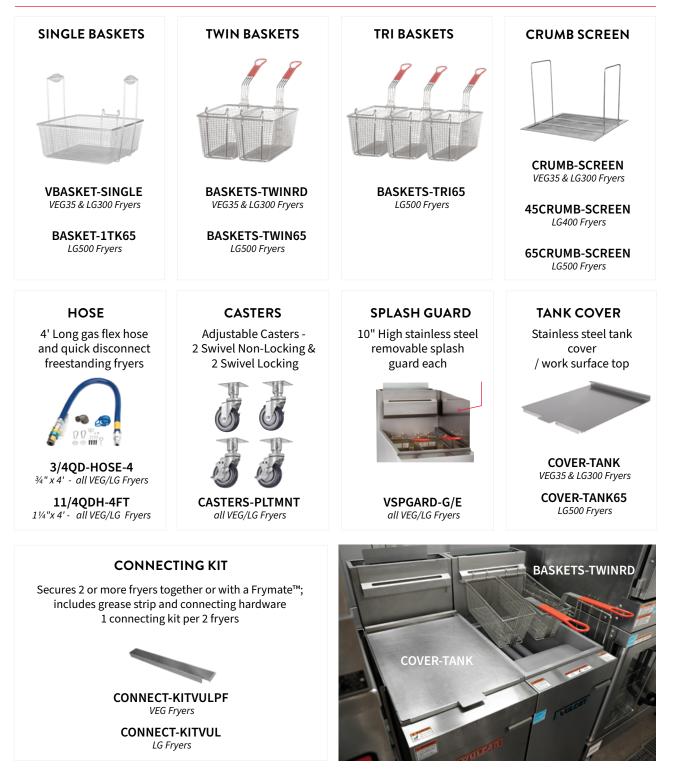

## VULCAN

## **FRYERS - GAS**

### VEG & LG SERIES | ACCESSORIES

### FIELD-INSTALLED ACCESSORIES